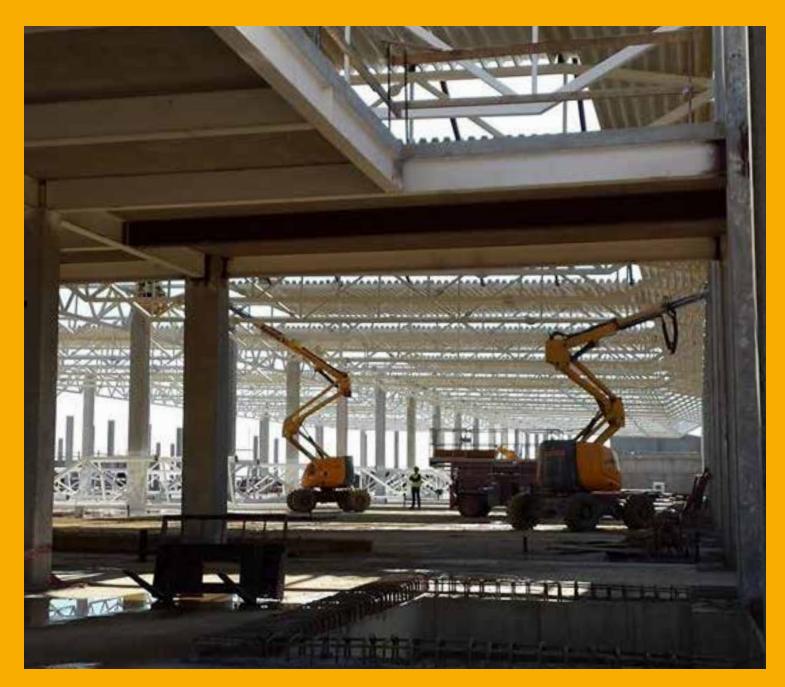

#### PROJECT DESCRIPTION

Development and construction of a green-field shoe manufacturing industrial facility for GEOX near city of Vranje in Serbia

#### **PROJECT REQUIREMENTS**

20,000 m<sup>2</sup> factory 4,000 m<sup>2</sup> in ceramic tiles