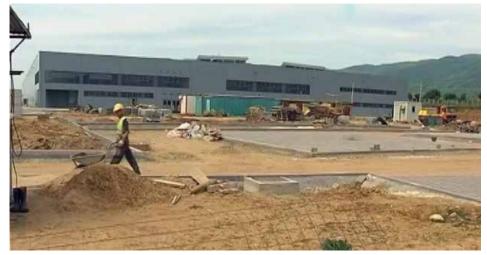

#### PROJECT DESCRIPTION

Development and construction of a green-field shoe manufacturing industrial facility for GEOX near city of Vranje in Serbia

#### **PROJECT REQUIREMENTS**

20,000 m<sup>2</sup> factory 4,000 m<sup>2</sup> in ceramic tiles