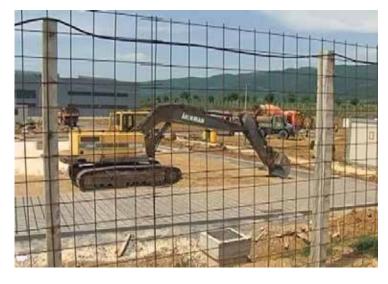

#### PROJECT DESCRIPTION

Development and construction of a green-field shoe manufacturing industrial facility for GEOX near city of Vranje in Serbia

#### **PROJECT REQUIREMENTS**

20,000 m<sup>2</sup> factory 4,000 m<sup>2</sup> in ceramic tiles