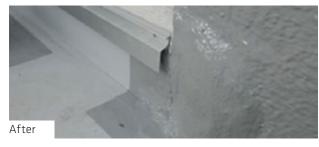

### SIKALASTIC®-621 – AN EFFICIENT SOLUTION

For where the roof details are complicated

HAGGERSTON SCHOOL, HACKNEY, LONDON, UK

A detail that would be difficult to install with single ply membranes due to the close proximity of a parapet wall to the upstand.