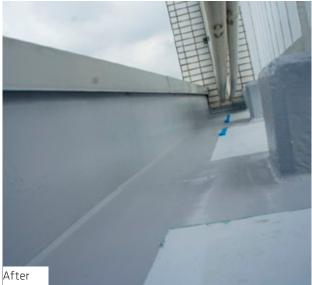

#### SAIDA AUTO HQ, HACHIOJI, TOKYO, JAPAN

This roofing refurbishment project faced a lot of details because of the various installations on the roof. It was a big challenge to waterproof the details properly and efficiently. Sikalastic® liquid applied membrane was proved to be the perfect solution.