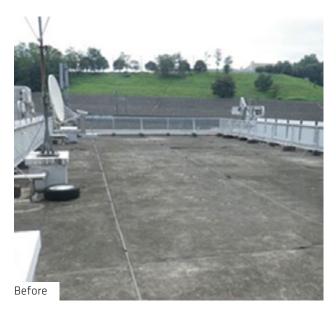

#### SAIDA AUTO HQ, HACHIOJI, TOKYO, JAPAN

This roofing refurbishment project faced a lot of details because of the various installations on the roof. It was a big challenge to waterproof the details properly and efficiently. Sikalastic® liquid applied membrane was proved to be the perfect solution.