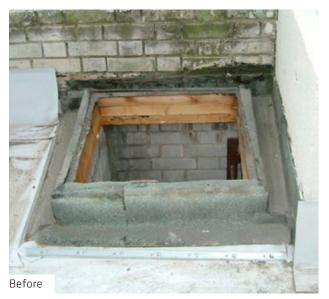

### SIKALASTIC®-621 – AN EFFICIENT SOLUTION

For where the roof details are complicated

HAGGERSTON SCHOOL, HACKNEY, LONDON, UK

A detail that would be difficult to install with single ply membranes due to the close proximity of a parapet wall to the upstand.