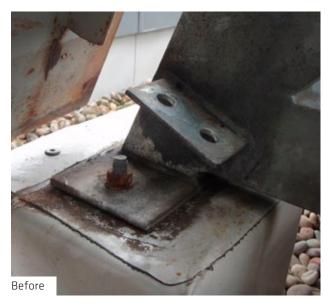

#### CITY POINT, EDINBURGH, UK

An existing Sarnafil® roof which has had steel columns bolted through the Sarnafil membrane . These were installed after completion of the Sarnafil® roofing works and have created leaks.

**ERESBY HOUSE, LONDON, LONDON, UK** Various details with pipe penetrations.

**MEVAG AG BETTENWIESEN SWITZERLAND**Various details of penetrations of steel columns.

TAKEUCHI KOGYO HQ, , JAPAN Various details on the roof.