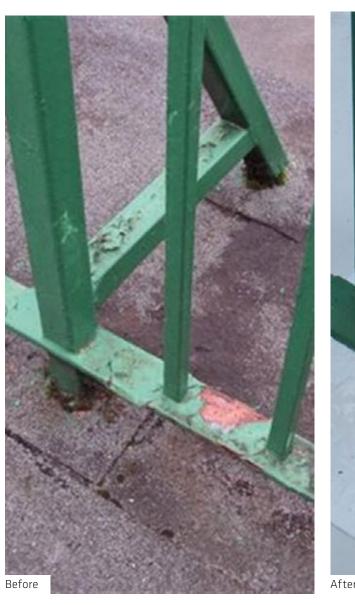

FEUERWEHRMAGAZIN, BINGS, AUSTRIA

Plate connection and wall connection.

**JARVIS CENTRE GUILDFORD, BRIGGS, UK**Detailing around steel work on Sarnafil® adhered roofing system for refurbishing the roof.