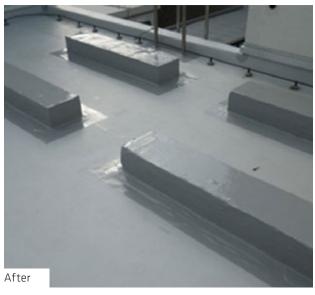

#### SAIDA AUTO HQ, HACHIOJI, TOKYO, JAPAN

This roofing refurbishment project faced a lot of details because of the various installations on the roof. It was a big challenge to waterproof the details properly and efficiently. Sikalastic® liquid applied membrane was proved to be the perfect solution.