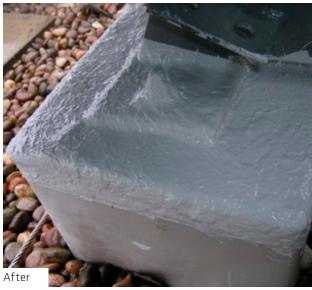

#### CITY POINT, EDINBURGH, UK

An existing Sarnafil® roof which has had steel columns bolted through the Sarnafil membrane . These were installed after completion of the Sarnafil® roofing works and have created leaks.

**ERESBY HOUSE, LONDON, LONDON, UK** Various details with pipe penetrations.

**MEVAG AG BETTENWIESEN SWITZERLAND**Various details of penetrations of steel columns.

TAKEUCHI KOGYO HQ, , JAPAN Various details on the roof.