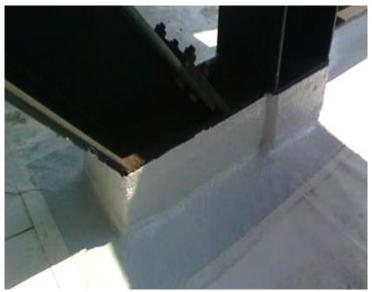

#### CITY POINT, EDINBURGH, UK

An existing Sarnafil® roof which has had steel columns bolted through the Sarnafil membrane . These were installed after completion of the Sarnafil® roofing works and have created leaks.