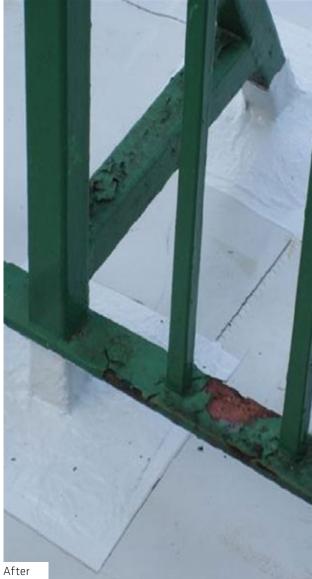

FEUERWEHRMAGAZIN, BINGS, AUSTRIA

Plate connection and wall connection.

**JARVIS CENTRE GUILDFORD, BRIGGS, UK**Detailing around steel work on Sarnafil® adhered roofing system for refurbishing the roof.