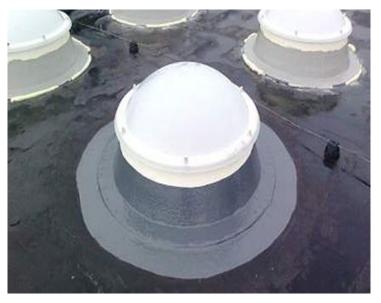

#### SAIDA AUTO HQ, HACHIOJI, TOKYO, JAPAN

This roofing refurbishment project faced a lot of details because of the various installations on the roof. It was a big challenge to waterproof the details properly and efficiently. Sikalastic® liquid applied membrane was proved to be the perfect solution.