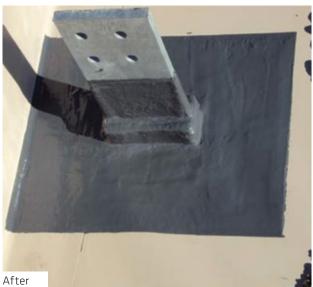

#### CITY POINT, EDINBURGH, UK

An existing Sarnafil® roof which has had steel columns bolted through the Sarnafil membrane . These were installed after completion of the Sarnafil® roofing works and have created leaks.