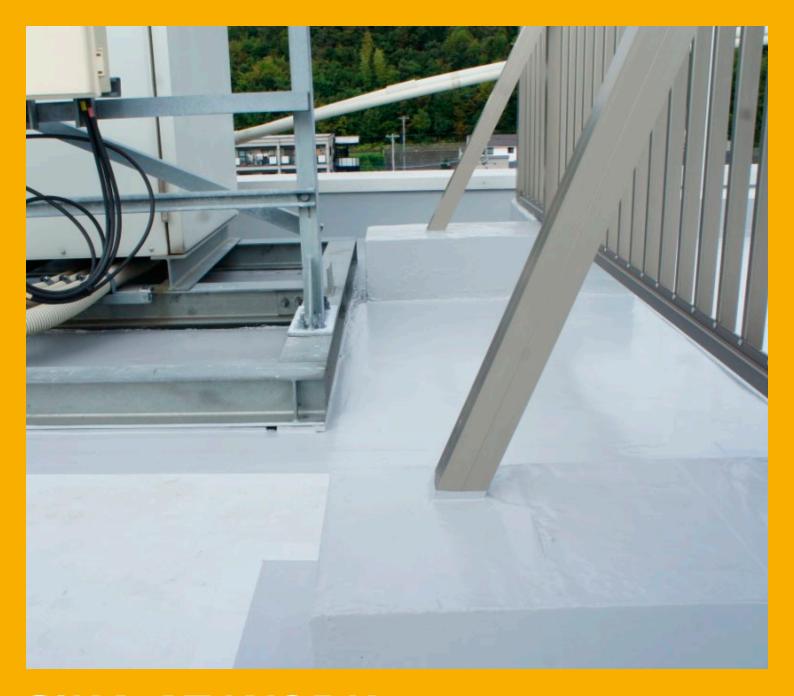

#### SAIDA AUTO HQ, HACHIOJI, TOKYO, JAPAN

This roofing refurbishment project faced a lot of details because of the various installations on the roof. It was a big challenge to waterproof the details properly and efficiently. Sikalastic® liquid applied membrane was proved to be the perfect solution.