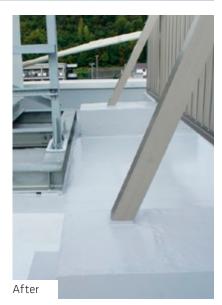

#### SAIDA AUTO HQ, HACHIOJI, TOKYO, JAPAN

This roofing refurbishment project faced a lot of details because of the various installations on the roof. It was a big challenge to waterproof the details properly and efficiently. Sikalastic® liquid applied membrane was proved to be the perfect solution.