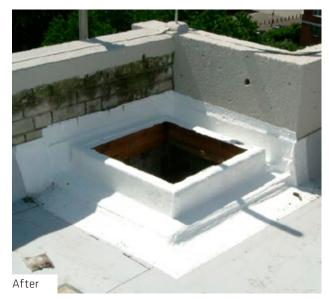

#### CITY POINT, EDINBURGH, UK

An existing Sarnafil® roof which has had steel columns bolted through the Sarnafil membrane . These were installed after completion of the Sarnafil® roofing works and have created leaks.