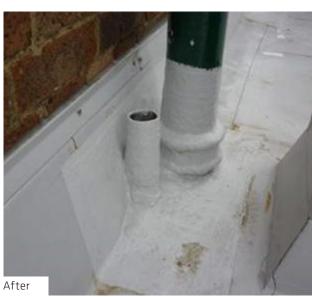

FEUERWEHRMAGAZIN, BINGS, AUSTRIA

Plate connection and wall connection.

**JARVIS CENTRE GUILDFORD, BRIGGS, UK**Detailing around steel work on Sarnafil® adhered roofing system for refurbishing the roof.