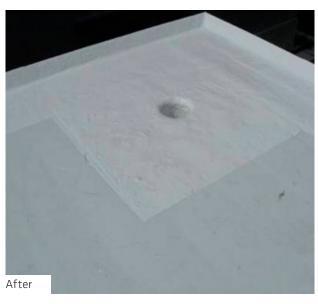

#### CITY POINT, EDINBURGH, UK

An existing Sarnafil® roof which has had steel columns bolted through the Sarnafil membrane . These were installed after completion of the Sarnafil® roofing works and have created leaks.