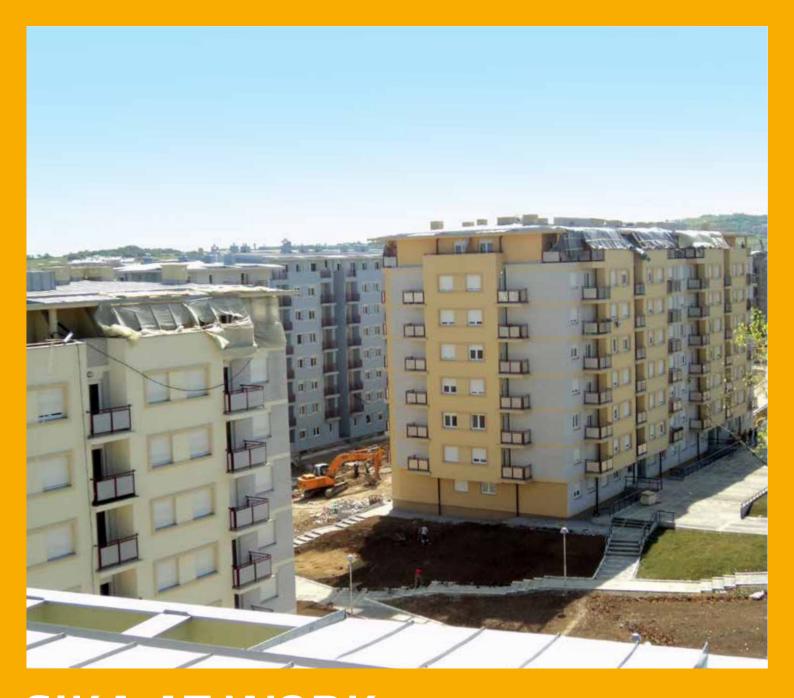

### STEPA RESIDENTIAL COMPLEX IN BELGRADE, SERBIA

### PROJECT DESCRIPTION

Several thousand apartment units were built in the Stepa residential complex with 30 000 square meters of total area. Over 100 tons of waterproofing mortars were consumed to complete this project.