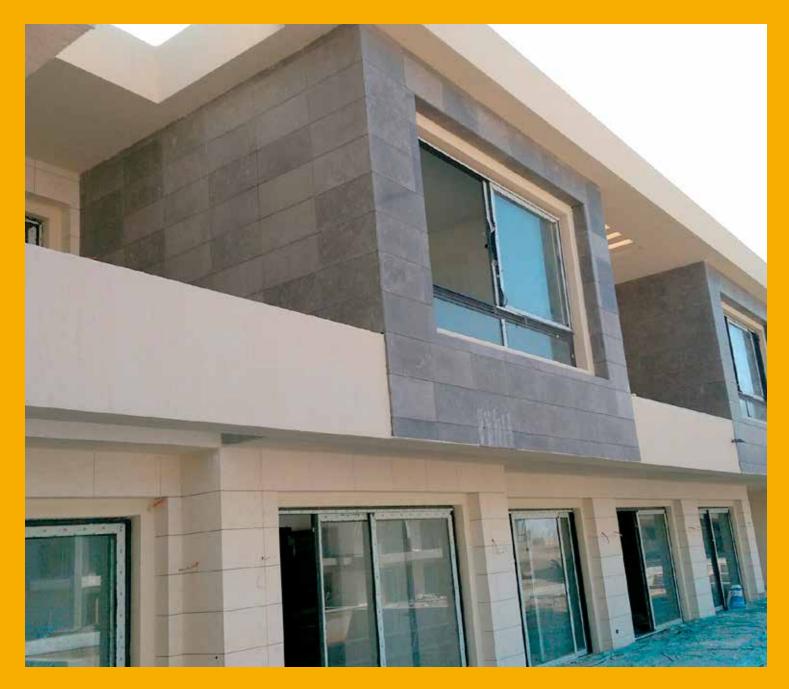

#### PROJECT DESCRIPTION

G Cribs is one of the latest luxurious projects located within the Mansions in El Gouna, Red Sea. It is a residential gated community that consists of an enormous 83% of lush, vibrant green areas against the 17% of infrastructure. Finished to perfection, these residences are sleek, modern and spacious.

#### PROJECT REQUIREMENT

The facades of residential mansions are in the modern style, covered with Egypt's finest Sinai Golden Marble Stones. The marble tiles were laid on more than 8.000 m<sup>2</sup> facade area.

#### **Special Requirements**

To use a tile adhesive of high performance and C2TE characteristics that can work in outdoor areas.

SikaCeram®-205 Large: Cementitious tile adhesive consisting of high quality cements, selected silica/quartz sands and specific additives with a high polymer content. It is suitable for installing tiles on building facades and for outdoor use.