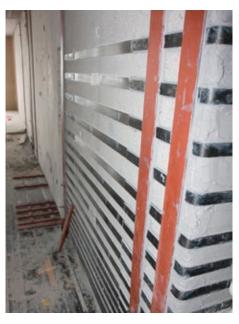

### **SIKA SOLUTION**

Sika CarboDur® and Sika CarboShear® carbon reinforcement slats proved the ideal way to restore structural integrity without reducing the effective space or impeding the new layout.

At locations of the newly created openings, the concrete structure was reinforced with special steel strips and Sika CarboDur® CFRP laminates. These were bonded to the concrete structure using Sikadur®-30 epoxy adhesive. The Sika CarboDur®and Sika CarboShear L profiles were applied on concrete floors, ceilings, walls, and throughout the openings.