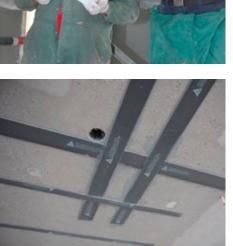

At locations of the newly created openings, the concrete structure was reinforced with special steel strips and Sika CarboDur® CFRP laminates. These were bonded to the concrete structure using Sikadur®-30 epoxy adhesive. The Sika CarboDur®and Sika CarboShear L profiles were applied on concrete floors, ceilings, walls, and throughout the openings.