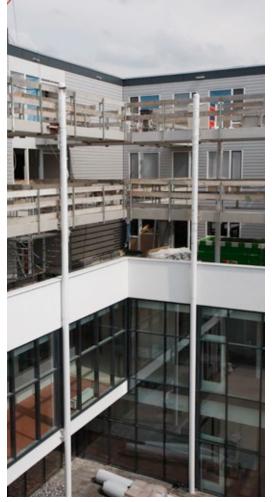

### PROJECT REQUIREMENTS

During the construction phase it was decided to redesign the apartment layout above part of the retail space which necessitated modifications to the structure. Housing units were merged requiring several breakthroughs in the concrete construction. These breakthroughs weakened the structural integrity of the building and an innovative solution was needed to restore strength without the need for new concrete elements or other significant structural measures.

At locations of the newly created openings, the concrete structure was reinforced with special steel strips and Sika CarboDur® CFRP laminates. These were bonded to the concrete structure using Sikadur®-30 epoxy adhesive. The Sika CarboDur®and Sika CarboShear L profiles were applied on concrete floors, ceilings, walls, and throughout the openings.