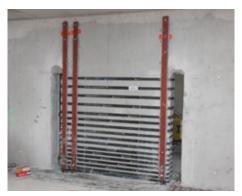

### **SIKA SOLUTION**

Sika CarboDur® and Sika CarboShear® carbon reinforcement slats proved the ideal way to restore structural integrity without reducing the effective space or impeding the new layout.

At locations of the newly created openings, the concrete structure was reinforced with special steel strips and Sika CarboDur® CFRP laminates. These were bonded to the concrete structure using Sikadur®-30 epoxy adhesive. The Sika CarboDur®and Sika CarboShear L profiles were applied on concrete floors, ceilings, walls, and throughout the openings.