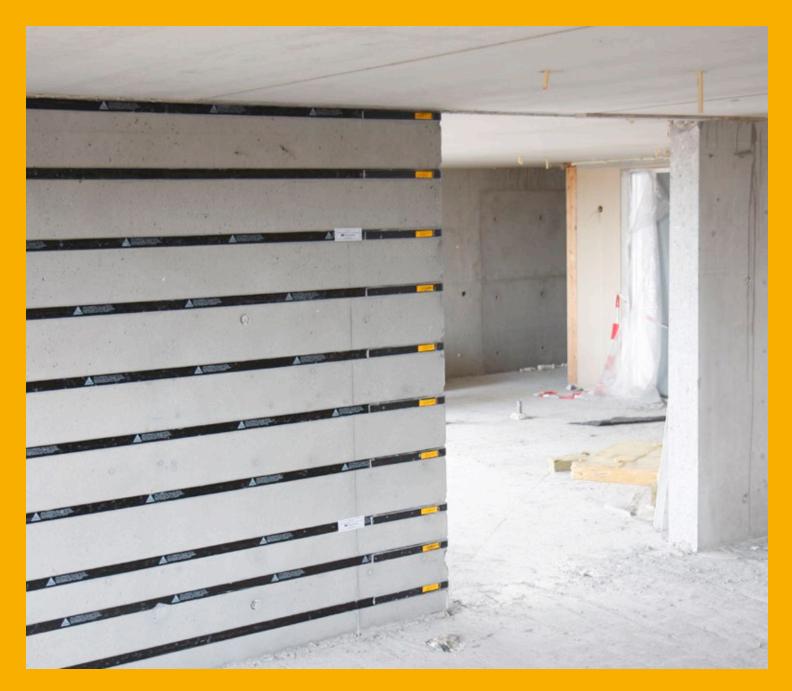

### **SIKA SOLUTION**

Sika CarboDur® and Sika CarboShear® carbon reinforcement slats proved the ideal way to restore structural integrity without reducing the effective space or impeding the new layout.

At locations of the newly created openings, the concrete structure was reinforced with special steel strips and Sika CarboDur® CFRP laminates. These were bonded to the concrete structure using Sikadur®-30 epoxy adhesive. The Sika CarboDur®and Sika CarboShear L profiles were applied on concrete floors, ceilings, walls, and throughout the openings.