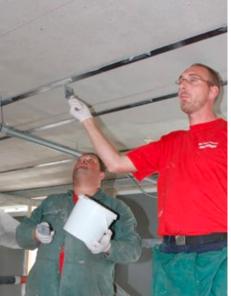

At locations of the newly created openings, the concrete structure was reinforced with special steel strips and Sika CarboDur® CFRP laminates. These were bonded to the concrete structure using Sikadur®-30 epoxy adhesive. The Sika CarboDur®and Sika CarboShear L profiles were applied on concrete floors, ceilings, walls, and throughout the openings.