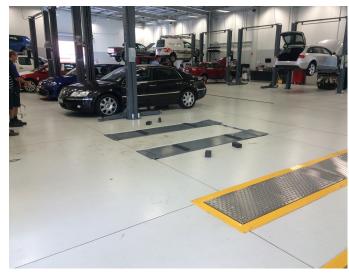

#### **PROJECT REQUIREMENT / SOLUTION**

Ebbett's new workshop sets a new benchmark in New Zealand for safe, functional and attractive vehicle workshop floors.

The combination of 3mm self-smoothing Sikafloor-264 finished with a Sikafloor-315 top coat provides an attractive, lightly textured non-slip finish.

The light texture meets building code requirements for wet areas, yet is still functional and easy to clean and maintain - important in an environment where wet vehicles, oil and fuel can create a slippery environment.

This Sikafloor system provides a surface impervious to liquids, protecting the concrete floor from oil, fuel and chemical contamination.

While many colour options are available, the chosen light grey colour ensures the workshop is bright and assists technicians' visibility by

reflecting light up and under vehicles.

The system provides an impact and highly abrasion resistant finish to provide years of service.

The over-all result is a functional floor that looks stunning.

In addition, Sikafloor-2540 W was used for car grooming areas to provide an impervious, attractive, easy-care, economical, coloured floor finish.