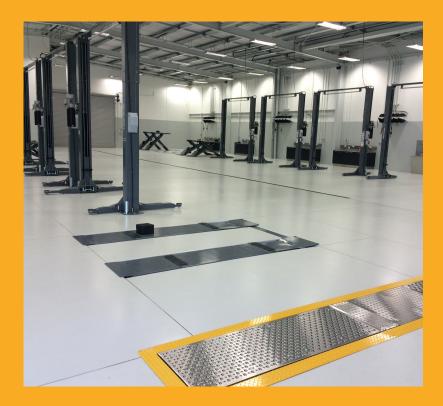

#### **PROJECT REQUIREMENT / SOLUTION**

Ebbett's new workshop sets a new benchmark in New Zealand for safe, functional and attractive vehicle workshop floors.

The combination of 3mm self-smoothing Sikafloor-264 finished with a Sikafloor-315 top coat provides an attractive, lightly textured non-slip finish.

The light texture meets building code requirements for wet areas, yet is still functional and easy to clean and maintain - important in an environment where wet vehicles, oil and fuel can create a slippery environment.

This Sikafloor system provides a surface impervious to liquids, protecting the concrete floor from oil, fuel and chemical contamination.

While many colour options are available, the chosen light grey colour ensures the workshop is bright and assists technicians' visibility by

reflecting light up and under vehicles.

The system provides an impact and highly abrasion resistant finish to provide years of service.

The over-all result is a functional floor that looks stunning.

In addition, Sikafloor-2540 W was used for car grooming areas to provide an impervious, attractive, easy-care, economical, coloured floor finish.

Sikafloor CureHard-24 was used for parts and storage areas, providing a natural concrete finish with enhanced properties including antidusting, reduced permeability and increased abrasion resistance.