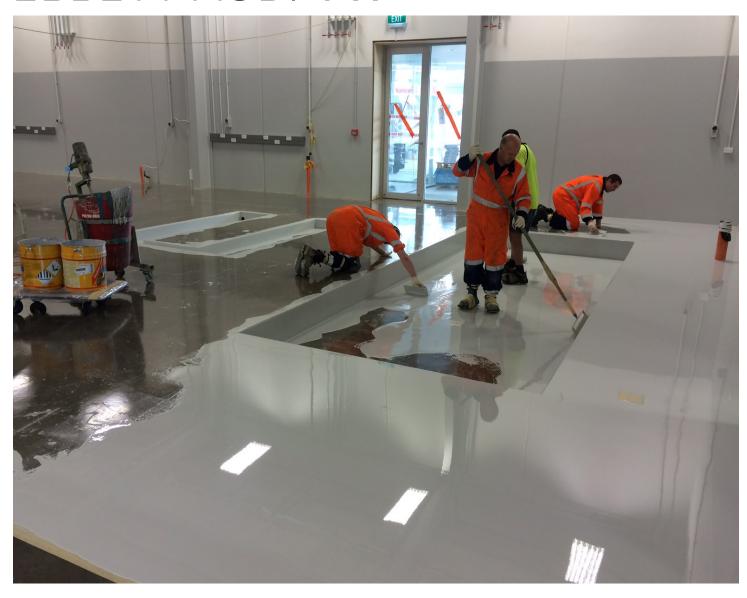

#### **PROJECT REQUIREMENT / SOLUTION**

Ebbett's new workshop sets a new benchmark in New Zealand for safe, functional and attractive vehicle workshop floors.

The combination of 3mm self-smoothing Sikafloor-264 finished with a Sikafloor-315 top coat provides an attractive, lightly textured non-slip finish.

#### PROJECT PARTICIPANTS

Specialist Contractor: New Zealand Specialised Coatings Ltd