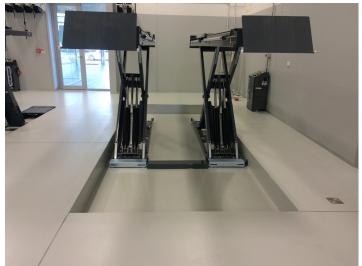

#### **PROJECT REQUIREMENT / SOLUTION**

Ebbett's new workshop sets a new benchmark in New Zealand for safe, functional and attractive vehicle workshop floors.

The combination of 3mm self-smoothing Sikafloor-264 finished with a Sikafloor-315 top coat provides an attractive, lightly textured non-slip finish.

The light texture meets building code requirements for wet areas, yet is still functional and easy to clean and maintain - important in an environment where wet vehicles, oil and fuel can create a slippery environment.

This Sikafloor system provides a surface impervious to liquids, protecting the concrete floor from oil, fuel and chemical contamination.

While many colour options are available, the chosen light grey colour ensures the workshop is bright and assists technicians' visibility by

reflecting light up and under vehicles.

The system provides an impact and highly abrasion resistant finish to provide years of service.

The over-all result is a functional floor that looks stunning.

In addition, Sikafloor-2540 W was used for car grooming areas to provide an impervious, attractive, easy-care, economical, coloured floor finish.