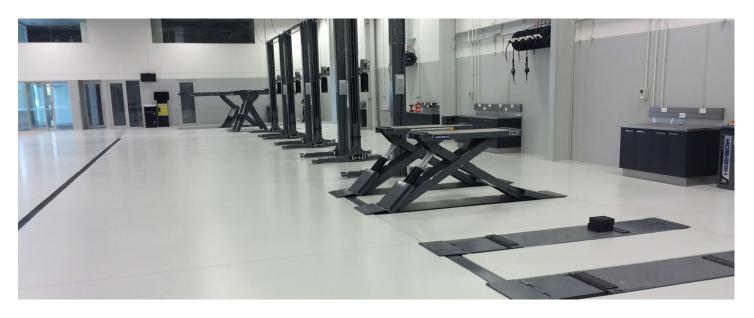

#### **PROJECT REQUIREMENT / SOLUTION**

Ebbett's new workshop sets a new benchmark in New Zealand for safe, functional and attractive vehicle workshop floors.

The combination of 3mm self-smoothing Sikafloor-264 finished with a Sikafloor-315 top coat provides an attractive, lightly textured non-slip finish.

The light texture meets building code requirements for wet areas, yet is still functional and easy to clean and maintain - important in an environment where wet vehicles, oil and fuel can create a slippery environment.

This Sikafloor system provides a surface impervious to liquids, protecting the concrete floor from oil, fuel and chemical contamination.

While many colour options are available, the chosen light grey colour ensures the workshop is bright and assists technicians' visibility by

reflecting light up and under vehicles.

The system provides an impact and highly abrasion resistant finish to provide years of service.

The over-all result is a functional floor that looks stunning.

In addition, Sikafloor-2540 W was used for car grooming areas to provide an impervious, attractive, easy-care, economical, coloured floor finish.