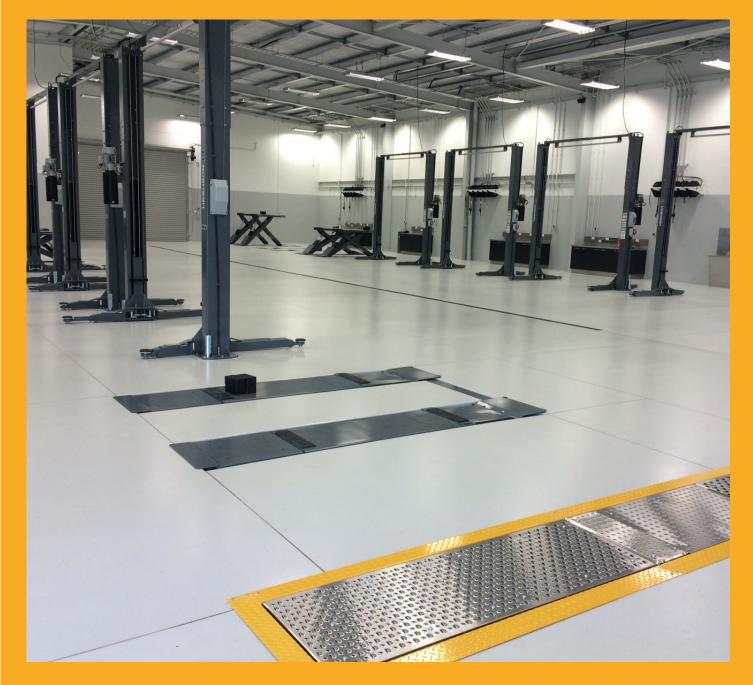

#### **PROJECT REQUIREMENT / SOLUTION**

Ebbett's new workshop sets a new benchmark in New Zealand for safe, functional and attractive vehicle workshop floors.

The combination of 3mm self-smoothing Sikafloor-264 finished with a Sikafloor-315 top coat provides an attractive, lightly textured non-slip finish.

The light texture meets building code requirements for wet areas, yet is still functional and easy to clean and maintain - important in an environment where wet vehicles, oil and fuel can create a slippery environment.

This Sikafloor system provides a surface impervious to liquids, protecting the concrete floor from oil, fuel and chemical contamination.

While many colour options are available, the chosen light grey colour ensures the workshop is bright and assists technicians' visibility by

reflecting light up and under vehicles.

The system provides an impact and highly abrasion resistant finish to provide years of service.

The over-all result is a functional floor that looks stunning.

In addition, Sikafloor-2540 W was used for car grooming areas to provide an impervious, attractive, easy-care, economical, coloured floor finish.