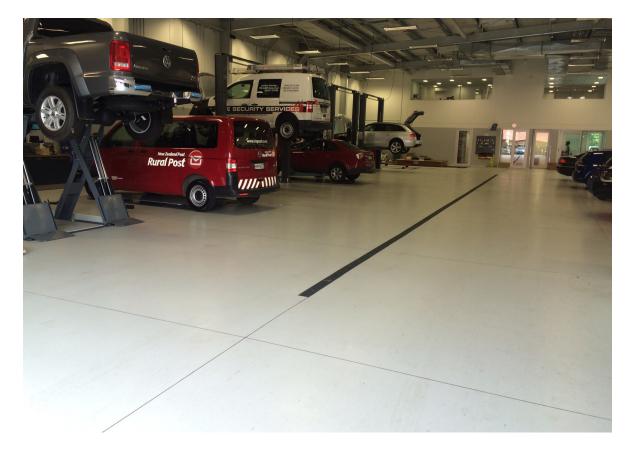

#### **PROJECT REQUIREMENT / SOLUTION**

Ebbett's new workshop sets a new benchmark in New Zealand for safe, functional and attractive vehicle workshop floors.

The combination of 3mm self-smoothing Sikafloor-264 finished with a Sikafloor-315 top coat provides an attractive, lightly textured non-slip finish.

The light texture meets building code requirements for wet areas, yet is still functional and easy to clean and maintain - important in an environment where wet vehicles, oil and fuel can create a slippery environment.

This Sikafloor system provides a surface impervious to liquids, protecting the concrete floor from oil, fuel and chemical contamination.

While many colour options are available, the chosen light grey colour ensures the workshop is bright and assists technicians' visibility by

reflecting light up and under vehicles.

The system provides an impact and highly abrasion resistant finish to provide years of service.

The over-all result is a functional floor that looks stunning.

In addition, Sikafloor-2540 W was used for car grooming areas to provide an impervious, attractive, easy-care, economical, coloured floor finish.