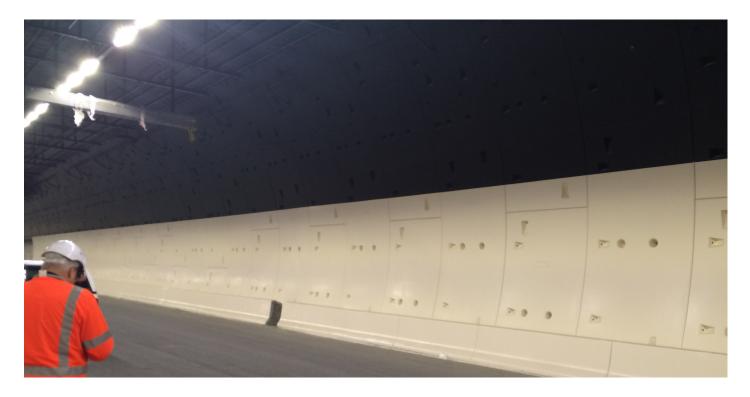

#### **PROJECT REQUIREMENT**

To ensure drivers are not visually distracted when traveling through the long tunnels, a black coating needed to be applied to the ceiling and upper walls of the concrete surface. This coating would help "hide" the tunnel frame work and services suspended above the roadway

#### CHALLENGES

- The Project Team specified that the black-out coating needed to pass a stringent round of evaluation and meet many local and international standards specific to tunnel construction and use. Research and tests were undertaken by Sika to ensure the light reflective value (LRV) was correct and that fire performance stipulations would be met. In addition, the coating needed to be resistant to carbonation from car exhausts, be robust enough to withstand pressure washing, and also to withstand exposure to the emergency deluge sprinkler systems.
- The Specialist Applicator required a product that could be easily applied in rapid succession to enable them to keep to the strict schedules for completion. This meant delivery times were crucial too.
- Quality control was of course paramount so a thorough, collaborative system was adopted between Sika (NZ) Ltd, the Specialist Applicator and the client to ensure the perfect outcome.