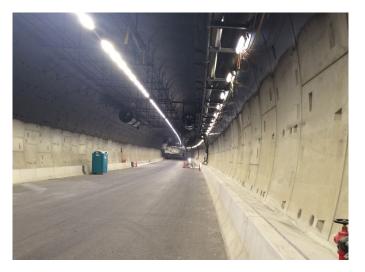

#### **PROJECT REQUIREMENT**

To ensure drivers are not visually distracted when traveling through the long tunnels, a black coating needed to be applied to the ceiling and upper walls of the concrete surface. This coating would help "hide" the tunnel frame work and services suspended above the roadway

#### CHALLENGES

- The Project Team specified that the black-out coating needed to pass a stringent round of evaluation and meet many local and international standards specific to tunnel construction and use. Research and tests were undertaken by Sika to ensure the light reflective value (LRV) was correct and that fire performance stipulations would be met. In addition, the coating needed to be resistant to carbonation from car exhausts, be robust enough to withstand pressure washing, and also to withstand exposure to the emergency deluge sprinkler systems.
- The Specialist Applicator required a product that could be easily applied in rapid succession to enable them to keep to the strict schedules for completion. This meant delivery times were crucial too.
- Quality control was of course paramount so a thorough, collaborative system was adopted between Sika (NZ) Ltd, the Specialist Applicator and the client to ensure the perfect outcome.