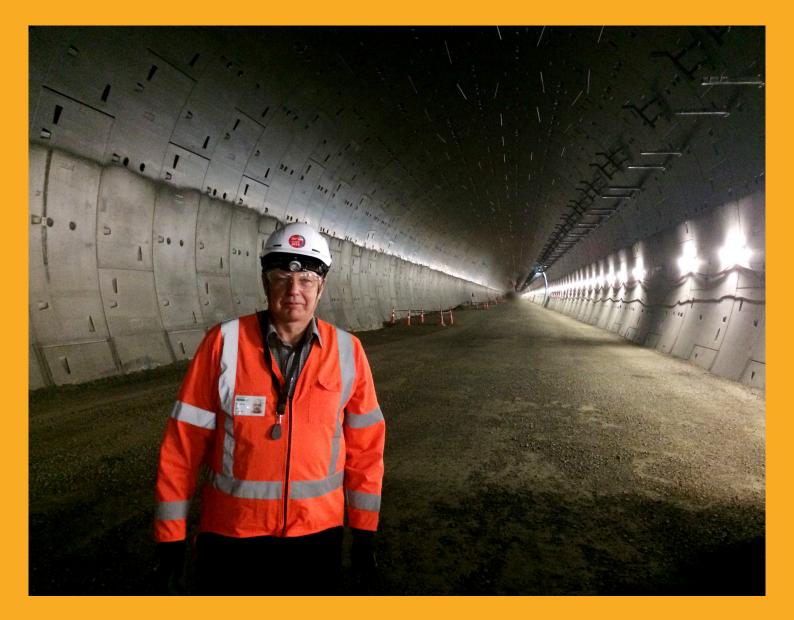

#### **PRODUCT DESCRIPTION**

Two, three lane motorway tunnels - each 2.4km in length and positioned up to 45m below the surface. The tunnels complete the Western Ring Route, one of NZ's largest infrastructure projects to date. The new highway provides an important alternative to the traffic clogged State Highway 1 route through Auckland City.

#### **PROJECT REQUIREMENT**

To ensure drivers are not visually distracted when traveling through the long tunnels, a black coating needed to be applied to the ceiling and upper walls of the concrete surface. This coating would help "hide" the tunnel frame work and services suspended above the roadway