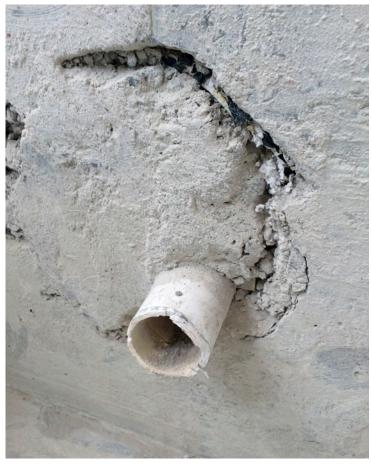

#### **PROJECT REQUIREMENTS**

Seventeen years after its completion, the pool on the 8th floor of the Metropolis was not in good shape. The substrate was crumbling, steel rusting and tiles surrounding the pool were lifting too.

Holes had even been drilled through the original membrane so light fittings could be attached and the pool was leaking. Calcium carbonate had leached down on to a resident's Ferrari parked two floors below. Time for action!