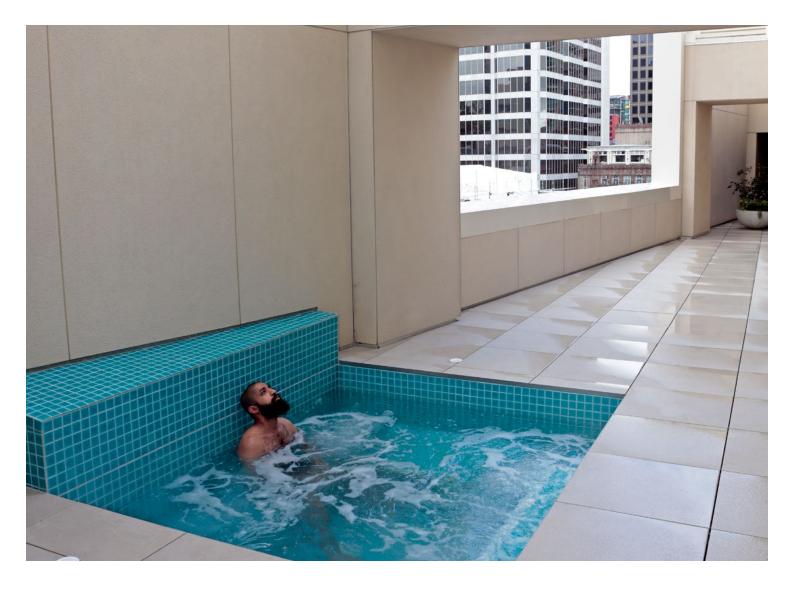

#### **PROJECT DESCRIPTION**

The 40 story Metropolis was built in December 1999. This 5 star property occupies a prime site in the heart of Auckland's Central Business District. Once the country's tallest building, it remains the tallest apartment building in New Zealand. One of its many luxury amenities is a 22 metre heated swimming pool on the 8th floor.

#### **PROJECT REQUIREMENTS**

Seventeen years after its completion, the pool on the 8th floor of the Metropolis was not in good shape. The substrate was crumbling, steel rusting and tiles surrounding the pool were lifting too.

Holes had even been drilled through the original membrane so light fittings could be attached and the pool was leaking. Calcium carbonate had leached down on to a resident's Ferrari parked two floors below. Time for action!