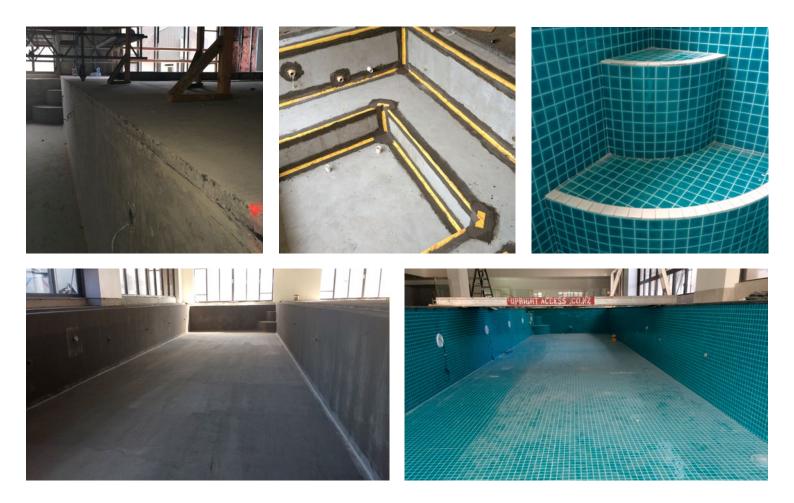

#### **PROJECT REQUIREMENTS**

Seventeen years after its completion, the pool on the 8th floor of the Metropolis was not in good shape. The substrate was crumbling, steel rusting and tiles surrounding the pool were lifting too.

Holes had even been drilled through the original membrane so light fittings could be attached and the pool was leaking. Calcium carbonate had leached down on to a resident's Ferrari parked two floors below. Time for action!

Sika New Zealand was contacted by Peddle Thorp Architects to help with the both product recommendations as well as the essential repair processes.

The pool, spa, sauna and Jacuzzi were all repaired and retiled. So too were all the tiles surrounding these areas. Even the inside of the 30 cubic litres ballast tank had to be repaired then retiled.

#### CHALLENGES

- Minimal disruption to the Metropolis's many permanent residents was essential. Dust, noise, water, fumes and foot traffic all had to be kept to an absolute minimum.
- Before any repair work could commence, over 36,000 litres of water from the pool and adjoining ballast tank had to be drained and the pool and apron areas heat dried.
- No product could be carried through the lobby or other guest areas. Every single bag of Waterproofing and Adhesive - 5 pallets of waterproofing, 10 pallets of Sika Screed Binder and 7 pallets of SikaCeram-255 LD in total - had to be carried to the pool area one at a time via external scaffolding.

#### SIKA SOLUTION

SikaCeram<sup>®</sup> Tiling Systems

### SIKA PRODUCTS

- Repair Sika® MonoTop®-352
   Waterproofing
- Sikalastic<sup>®</sup>-152 Sika Fibre Mesh Sika<sup>®</sup> SealTape S Sikadur-Combiflex<sup>®</sup> **Adhesive**
- SikaCeram<sup>®</sup>-255 Starflex LD