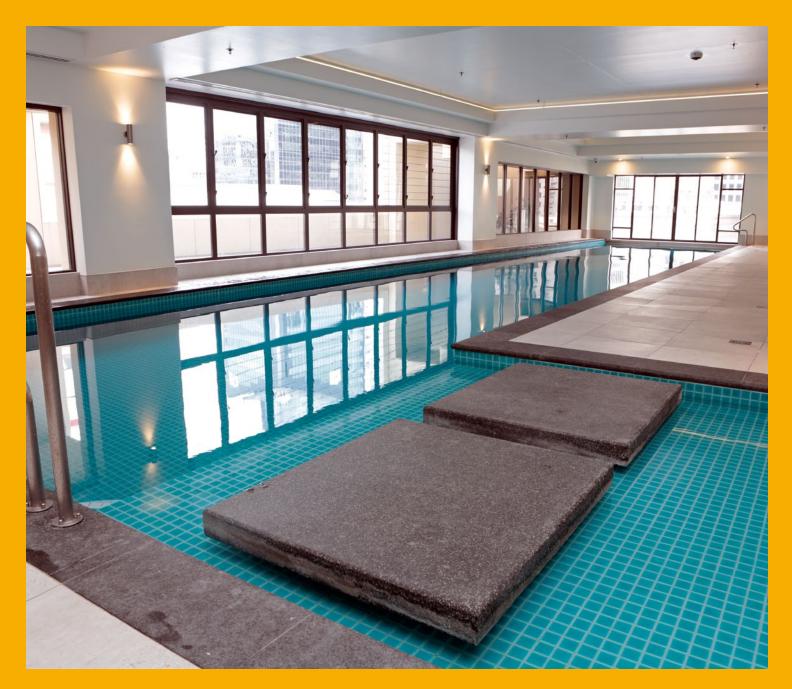

#### **PROJECT DESCRIPTION**

The 40 story Metropolis was built in December 1999. This 5 star property occupies a prime site in the heart of Auckland's Central Business District. Once the country's tallest building, it remains the tallest apartment building in New Zealand. One of its many luxury amenities is a 22 metre heated swimming pool on the 8th floor.

#### **PROJECT REQUIREMENTS**

Seventeen years after its completion, the pool on the 8th floor of the Metropolis was not in good shape. The substrate was crumbling, steel rusting and tiles surrounding the pool were lifting too.

Sika New Zealand was contacted by Peddle Thorp Architects to help with the both product recommendations as well as the essential repair processes.

The pool, spa, sauna and Jacuzzi were all repaired and retiled. So too were all the tiles surrounding these areas. Even the inside of the 30 cubic litres ballast tank had to be repaired then retiled.