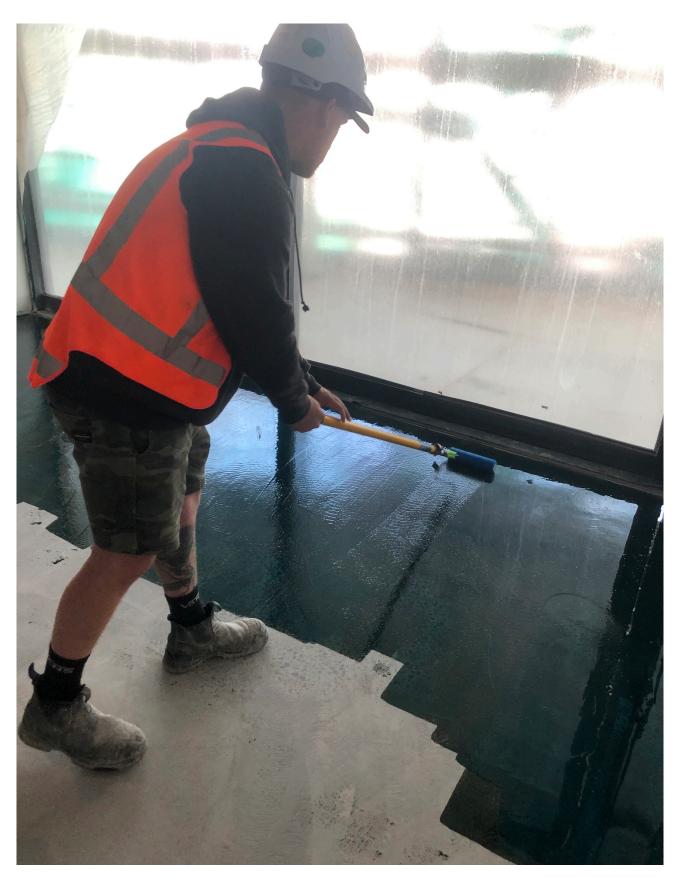

# ALEXANDRA PARK APARTMENTS, GREENLANE, AUCKLAND

Above: Sika® Primer MB

Above & Below: Timber flooring applied over Sika® AcouBond System

#### Sika AcouBond System:

Sika<sup>®</sup> Primer MB SikaBond<sup>®</sup> T-53 SikaLayer<sup>®</sup>-05

Product specifier: RTA Studio Main Contractor: CMP Construction Ltd Specialist Contractor: Lovich Floors