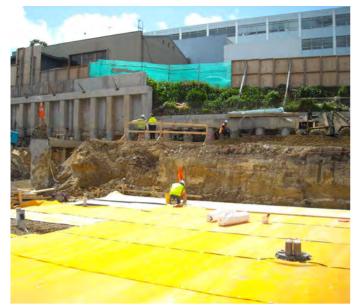

# 162 VICTORIA STREET, AUCKLAND, NZ.

SikaProof<sup>®</sup> Bentonite - below ground waterproofing membrane. Chosen for its speed of installation, ability to self-heal and excellent peel adhesion to poured concrete – even in damp conditions.