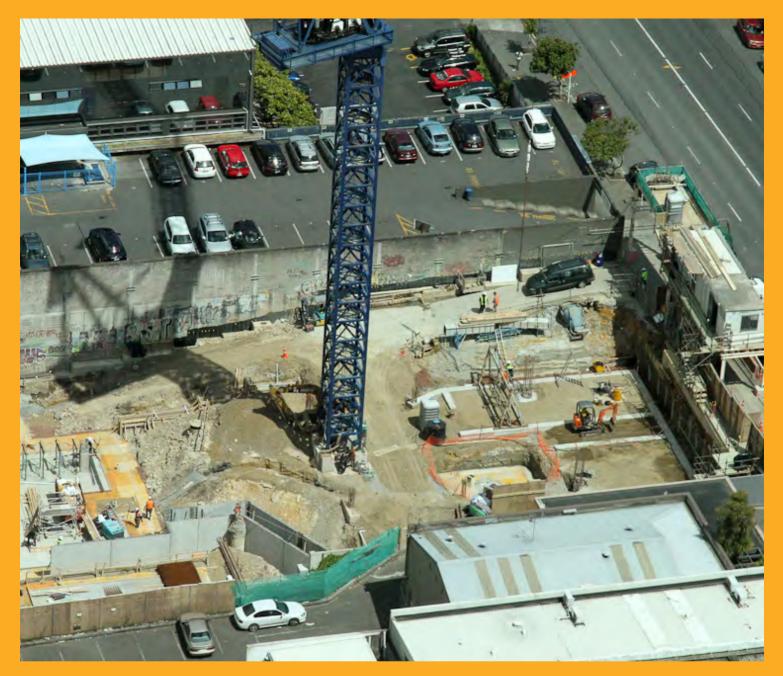

# **SIKA AT WORK** 162 VICTORIA STREET, AUCKLAND, NZ.

BASEMENT TO ROOF SOLUTIONS: SikaProof® Benonite · Sika BlackSeal® SB · SikaSwell®-S2 · Sarnafil® G410-20L Felt · Sikaflex® AT-Facade

**BUILDING TRUST** 

## **PROJECT DESCRIPTION**

162 Victoria Street was built by developers Mansons TCLM Ltd, and is Auckland's newest premier green star rated building.

#### **PROJECT REQUIREMENT**

Waterproofing of basement floors and walls, including difficult and inaccessible areas. A durable roofing membrane for deck and gutters that was both versatile in application and still aesthetically pleasing was also required, along with various sealing and bonding applications.