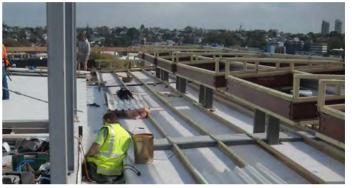

Sika® BlackSeal® SB - A seamless, spray-applied, fully bonded waterproof coating.

Sarnafi I<sup>®</sup> G410-20L Felt - Chosen for the deck and gutter applications due to its 2mm thickness and ability to detail easily.