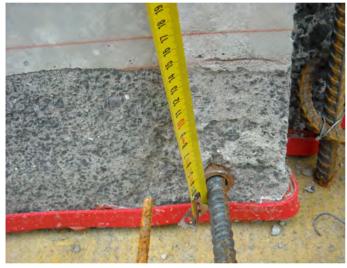

# **SIKA AT WORK** 162 VICTORIA STREET, AUCKLAND, NZ.

BASEMENT TO ROOF SOLUTIONS: SikaProof® Benonite · Sika BlackSeal® SB · SikaSwell®-S2 · Sarnafil® G410-20L Felt · Sikaflex® AT-Facade



**BUILDING TRUST** 

# 162 VICTORIA STREET, AUCKLAND, NZ.



SikaProof<sup>®</sup> Bentonite - below ground waterproofing membrane. Chosen for its speed of installation, ability to self-heal and excellent peel adhesion to poured concrete – even in damp conditions.



SikaSwell®-S2 and SikaSwell® pre-formed swelleable profiles.

## **PROJECT DESCRIPTION**

162 Victoria Street was built by developers Mansons TCLM Ltd, and is Auckland's newest premier green star rated building.

#### **PROJECT REQUIREMENT**

Waterproofing of basement floors and walls, including difficult and inaccessible areas. A durable roofing membrane for deck and gutters that was both versatile in application and still aesthetically pleasing was also required, along with various sealing and bonding applications.

#### SIKA SOLUTION

Sika's basement to roof waterproofing solutions were used to complete this project. Because Sika can provide sealants, adhesives, waterproofing systems and roofing solutions, you have the advantage of dealing with one supplier with the experience and