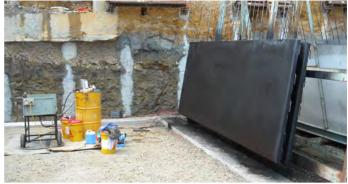

# 162 VICTORIA STREET, AUCKLAND, NZ.

SikaProof<sup>®</sup> Bentonite - below ground waterproofing membrane. Chosen for its speed of installation, ability to self-heal and excellent peel adhesion to poured concrete – even in damp conditions.