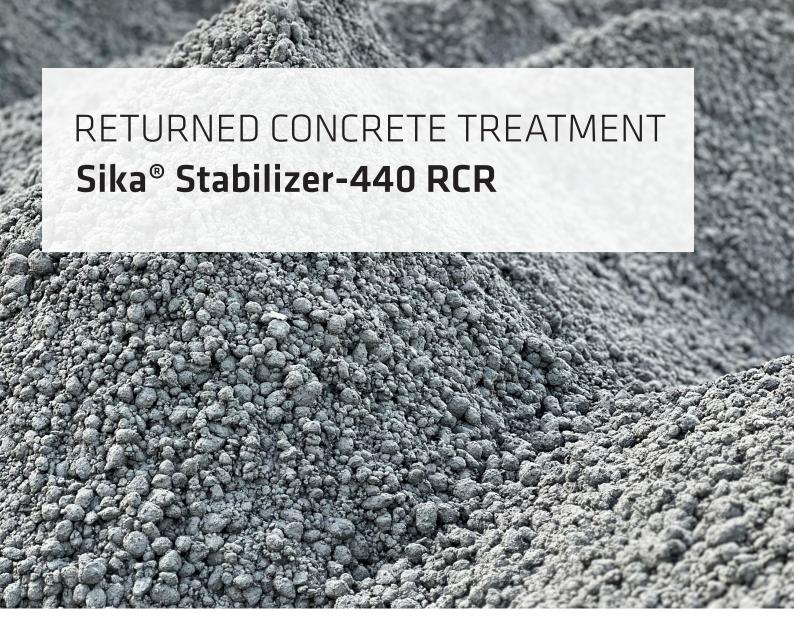

### BENEFITS FOR CONCRETE PRODUCERS

Address the challenges of returned concrete with a new fast acting, easy to use, cost effective solution that allows concrete producers to reduce processing costs, expedite cycle times and improve their operational carbon footprint. Sika® Stabilizer-440 RCR is a fast-acting, powdered admixture delivered in easy to dose water soluble bags that transforms plastic concrete into solid granules that can be reused as aggregates, road base or backfill material.

Mix at maximum speed, 1 minute/treated cubic metre or till the concrete granulates;

Unload the granulated materials after the treatment in a covered area in layers, no more than 25 cm thick;

Rework quickly (lift-remix) the granulated by-product by using the wheel loader in use at the batching plant after 3-4 hours from the initial process. Keep the material in dry conditions for at least 24 hours.