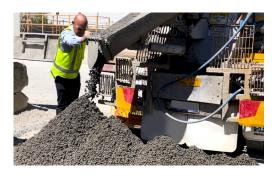

### BENEFITS FOR CONCRETE PRODUCERS

Address the challenges of returned concrete with a new fast acting, easy to use, cost effective solution that allows concrete producers to reduce processing costs, expedite cycle times and improve their operational carbon footprint. Sika® Stabilizer-440 RCR is a fast-acting, powdered admixture delivered in easy to dose water soluble bags that transforms plastic concrete into solid granules that can be reused as aggregates, road base or backfill material.

Mix at maximum speed, 1 minute/treated cubic metre or till the concrete granulates;

Unload the granulated materials after the treatment in a covered area in layers, no more than 25 cm thick;

Rework quickly (lift-remix) the granulated by-product by using the wheel loader in use at the batching plant after 3-4 hours from the initial process. Keep the material in dry conditions for at least 24 hours.

## Sika® Stabilizer-440 RCR DOSAGE CHART

**DOSAGE** 

- DETERMINE SIZE OF RETURNED LOAD
- TAKE REQUIRED BAGS OUT OF PAIL
- ADD 1 BAG/m³

**MIXING** 

- BACK CONCRETE TO END OF TRUCK
- DROP BAG DIRECTLY ON CONCRETE
- MIX ON HIGH, MINIMUM 3 MINUTES
- DISCHARGE WHEN MIX SOUNDS ROCKY