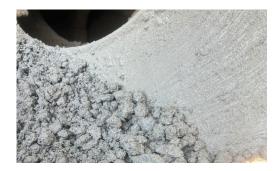

### BENEFITS FOR CONCRETE PRODUCERS

Address the challenges of returned concrete with a new fast acting, easy to use, cost effective solution that allows concrete producers to reduce processing costs, expedite cycle times and improve their operational carbon footprint. Sika® Stabilizer-440 RCR is a fast-acting, powdered admixture delivered in easy to dose water soluble bags that transforms plastic concrete into solid granules that can be reused as aggregates, road base or backfill material.

#### **MAXIMISES SPACE**

through its concentrated formulation and optimised packaging

Ascertain the volume of the concrete returned. Ensure that the slump of the returned concrete does not exceed 140 mm (AS1012.3.1); Add one bag of Sika® Stabilizer-440 RCR for each cubic metre of returned concrete directly in the agi-truck barrel;

Mix at maximum speed, 1 minute/treated cubic metre or till the concrete granulates;

Unload the granulated materials after the treatment in a covered area in layers, no more than 25 cm thick;

Rework quickly (lift-remix) the granulated by-product by using the wheel loader in use at the batching plant after 3-4 hours from the initial process. Keep the material in dry conditions for at least 24 hours.