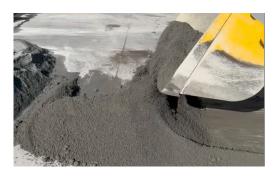

### BENEFITS FOR CONCRETE PRODUCERS

Address the challenges of returned concrete with a new fast acting, easy to use, cost effective solution that allows concrete producers to reduce processing costs, expedite cycle times and improve their operational carbon footprint. Sika® Stabilizer-440 RCR is a fast-acting, powdered admixture delivered in easy to dose water soluble bags that transforms plastic concrete into solid granules that can be reused as aggregates, road base or backfill material.

Mix at maximum speed, 1 minute/treated cubic metre or till the concrete granulates;

Unload the granulated materials after the treatment in a covered area in layers, no more than 25 cm thick;

Rework quickly (lift-remix) the granulated by-product by using the wheel loader in use at the batching plant after 3-4 hours from the initial process. Keep the material in dry conditions for at least 24 hours.

## Sika® Stabilizer-440 RCR DOSAGE CHART

**DOSAGE** 

- DETERMINE SIZE OF RETURNED LOAD
- TAKE REQUIRED BAGS OUT OF PAIL
- ADD 1 BAG/m³

**MIXING** 

- BACK CONCRETE TO END OF TRUCK
- DROP BAG DIRECTLY ON CONCRETE
- MIX ON HIGH, MINIMUM 3 MINUTES
- DISCHARGE WHEN MIX SOUNDS ROCKY