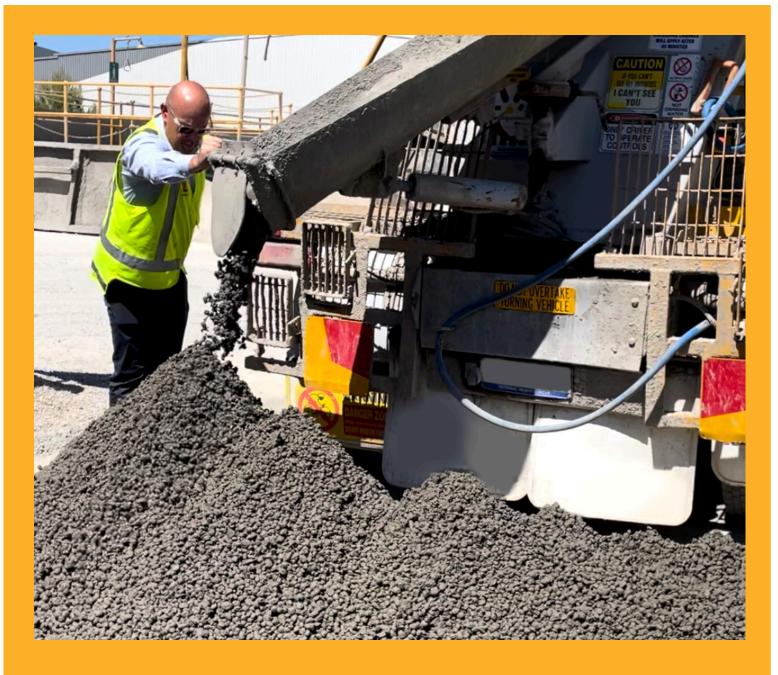

### BENEFITS FOR CONCRETE PRODUCERS

Address the challenges of returned concrete with a new fast acting, easy to use, cost effective solution that allows concrete producers to reduce processing costs, expedite cycle times and improve their operational carbon footprint. Sika® Stabilizer-440 RCR is a fast-acting, powdered admixture delivered in easy to dose water soluble bags that transforms plastic concrete into solid granules that can be reused as aggregates, road base or backfill material.

#### **MAXIMISES SPACE**

through its concentrated formulation and optimised packaging

Ascertain the volume of the concrete returned. Ensure that the slump of the returned concrete does not exceed 140 mm (AS1012.3.1); Add one bag of Sika® Stabilizer-440 RCR for each cubic metre of returned concrete directly in the agi-truck barrel;

Mix at maximum speed, 1 minute/treated cubic metre or till the concrete granulates;

Unload the granulated materials after the treatment in a covered area in layers, no more than 25 cm thick;

Rework quickly (lift-remix) the granulated by-product by using the wheel loader in use at the batching plant after 3-4 hours from the initial process. Keep the material in dry conditions for at least 24 hours.