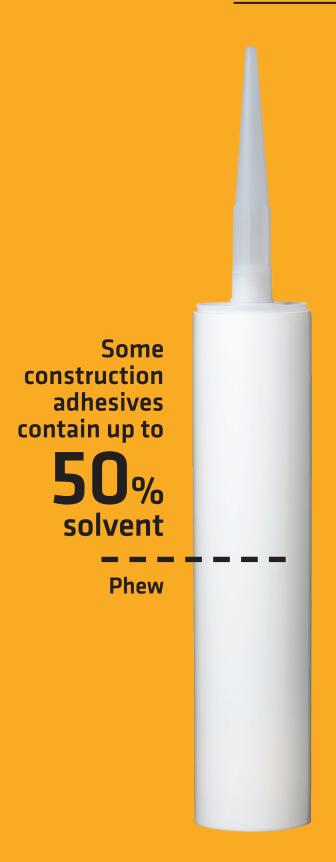

## Sika Nailbond® Fast

JUST AS FAST AND JUST AS STRONG AS A SOLVENT-BASED ADHESIVE

Some solvent-based construction adhesives can contain as much as 50% solvent in each cartridge.

Buy a carton of 20 cartridges and ten of them might as well be just solvent. No wonder they say "use in a well-ventilated area".