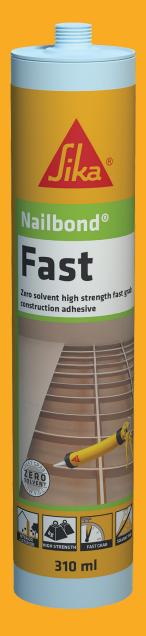

## Nailbond<sup>®</sup> Fast

## Sika Nailbond® Fast

JUST AS FAST AND JUST AS STRONG AS A SOLVENT-BASED ADHESIVE

Some solvent-based construction adhesives can contain as much as 50% solvent in each cartridge.

Buy a carton of 20 cartridges and ten of them might as well be just solvent. No wonder they say "use in a well-ventilated area".

But these days a construction adhesive doesn't have to "stink like a glue factory" to work. Sika Nailbond Fast uses Sika's globally proven, water-based technology to do the same job as the solvent-based ones.

## ZERO SOLVENT, ZERO ISSUES.

- Easy to gun
- No slump
- Fast grab
- Zero fumes
- Same full-cure time as a solvent based adhesive
- Same ultimate bond strength as a solvent based adhesive
- Green Building compliant