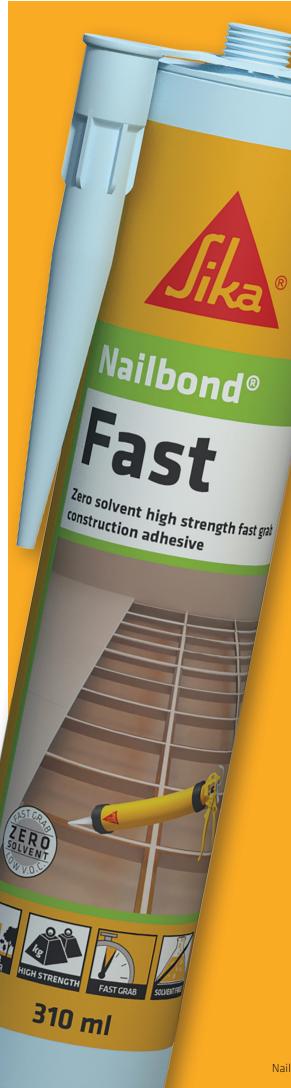

## Nailbond<sup>®</sup> Fast

## Sika Nailbond® Fast

JUST AS FAST AND JUST AS STRONG AS A SOLVENT-BASED ADHESIVE

Some solvent-based construction adhesives can contain as much as 50% solvent in each cartridge.

Buy a carton of 20 cartridges and ten of them might as well be just solvent. No wonder they say "use in a well-ventilated area".

But these days a construction adhesive doesn't have to "stink like a glue factory" to work. Sika Nailbond Fast uses Sika's globally proven, water-based technology to do the same job as the solvent-based ones.

## ZERO SOLVENT, ZERO ISSUES.

- Easy to gun
- No slump
- Fast grab
- Zero fumes
- Same full-cure time as a solvent based adhesive
- Same ultimate bond strength as a solvent based adhesive
- Green Building compliant