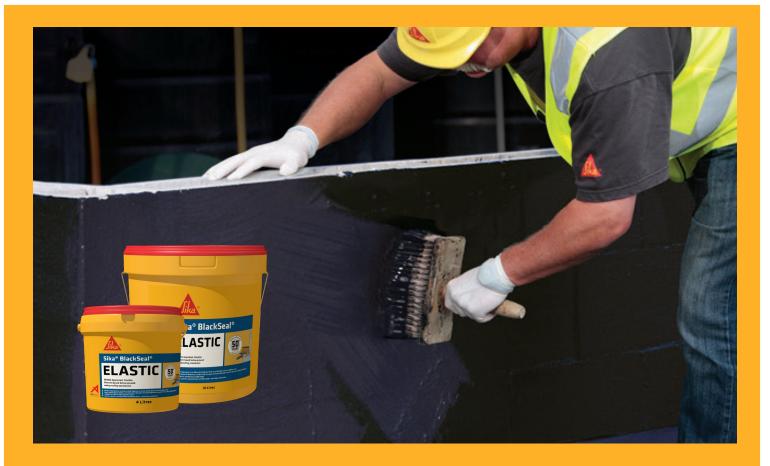

## Sika<sup>®</sup> BlackSeal<sup>®</sup> Elastic Want to do the training?

## Builder-friendly, brush on, below ground waterproofing

- **BRANZ Appraised** certificate No.770 [2012]
- 50+ years durability that's Building Trust
- **■** Excellent adhesion to concrete and masonry
- Ideal for residential basement waterproofing projects
- Fast drying even on green concrete
- Turn a 2 day job into a 1 day job
- LBP-exclusive Sika Certificate
- Available on-line at learnhow.sika.co.nz
- 1. Visit learnhow.sika.co.nz
- 2. Watch the on-line "How to Apply "video
- 3. Complete the short quiz
- 4. Get your LBP-exclusive Sika Certificate