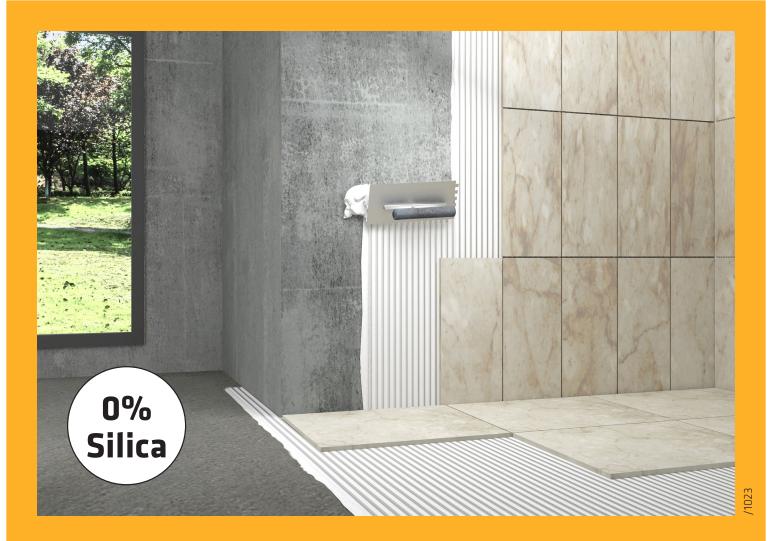

## Tile and stone adhesive with lightweight glass technology for a smooth, easy to trowel application

- Lightweight Glass Technology made from 100% recycled glass
- Crystalline Silica free formulation
- Sand free formulation
- AS ISO 13007 C2TES1 classification
- Smooth easy trowel application
- Excellent non slump performance
- Versatile, internal & external applications
- Excellent coverage, The coverage of a 13.5kg bag of SikaTile®-405 Lite is equivalent to a traditional 25kg bag of sanded adhesive, due to the Lightweight Glass Technology