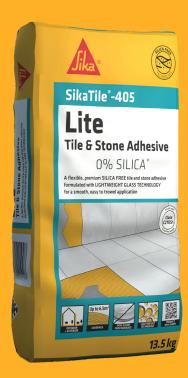

## SikaTile®-405 Lite

## Tile and stone adhesive with lightweight glass technology for a smooth, easy to trowel application

- Lightweight Glass Technology made from 100% recycled glass
- Crystalline Silica free formulation
- Sand free formulation
- AS ISO 13007 C2TES1 classification
- Smooth easy trowel application
- Excellent non slump performance
- Versatile, internal & external applications
- Excellent coverage, The coverage of a 13.5kg bag of SikaTile®-405 Lite is equivalent to a traditional 25kg bag of sanded adhesive, due to the Lightweight Glass Technology