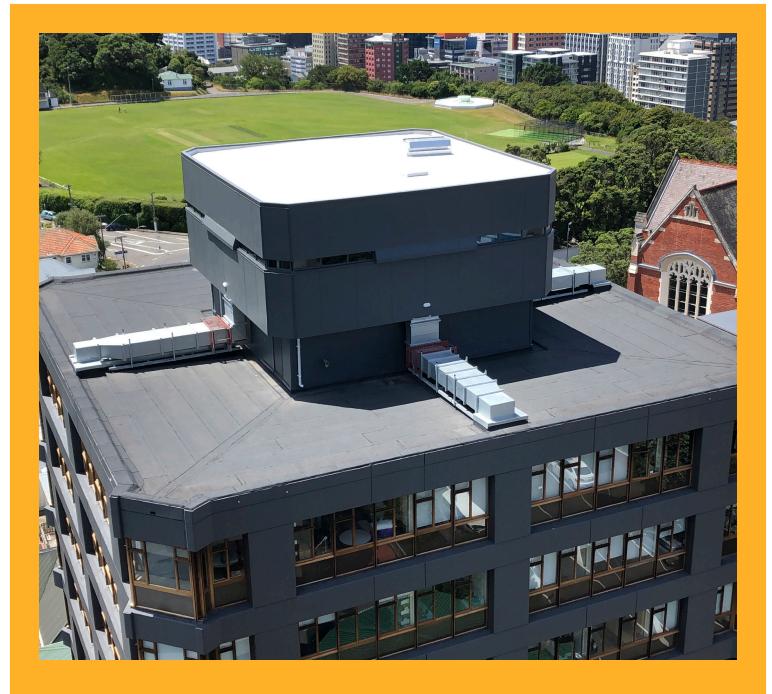

#### PROJECT DESCRIPTION

The University was founded in 1897 and teaching began in April 1899 with 115 students enrolled in the first year. The University has grown to a network of 5 campuses in Wellington. The Twin Buildings are a part of the Kelburn Campus.

#### PROJECT REQUIREMENT

The roofs of the Twin Buildings had started to leak, affecting the spaces below. Victoria University wanted to re-roof both areas but keep the existing torch-on roofing substrate for the lower roof.

#### CHALLENGES

- High wind loadings
- Minimal noise was required, as there are classrooms below.
- Existing roofs could not be exposed to weather for extended periods in case of a change in weather conditions.