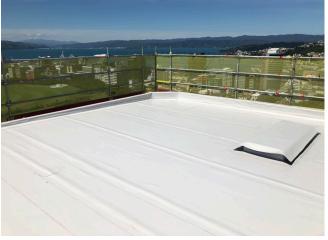

#### SIKA SOLUTION

Sika was able to offer a complete supplier and installer solution for the client.

- Top plant room roof Sarnafil S-327 20L sheet roofing membrane was applied over polystyrene insulation to the valleys in the roof
- Lower top floor Roof Sika Index Proteaduo Triarmato (Sika Index torch on membrane) was applied over polystyrene insulation

#### PRODUCTS USED

Sarnafil<sup>®</sup> S-327-20 L Sarnafil<sup>®</sup> G-410-20 L Sika<sup>®</sup> Index Indever Primer Sika<sup>®</sup> Index Tectene BV Strip Vapour Barrier Sika<sup>®</sup> Index Autotene Base EP Polyester base sheet Sika<sup>®</sup> Index Mineral Proteaduo Triarmato cap sheet