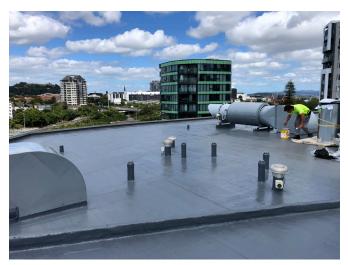

# EMPIRE APARTMENTS, AUCKLAND CBD, NEW ZEALAND

Adjacent Empire building's turn for to get a system coating of SikaRoof MTC (now i-Cure).

Finished system of SikaRoof MTC (now i-Cure)

Penetration detailing - no problems for SikaRoof MTC (now i-Cure)

#### SIKA SOLUTION

A SikaRoof<sup>®</sup> MTC (now SikaRoof<sup>®</sup> i-Cure) system was the perfect choice to enable the old roof membrane to remain in place and be installed over the top. Due to it's liquid-applied nature, the SikaRoof<sup>®</sup> system made difficult details and penetrations in the roof design a simple process during installation.