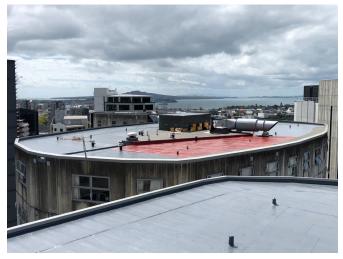

# EMPIRE APARTMENTS, AUCKLAND CBD, NEW ZEALAND

Adjacent Empire building's turn for to get a system coating of SikaRoof MTC (now i-Cure).

Finished system of SikaRoof MTC (now i-Cure)

Penetration detailing - no problems for SikaRoof MTC (now i-Cure)

#### SIKA SOLUTION

A SikaRoof<sup>®</sup> MTC (now SikaRoof<sup>®</sup> i-Cure) system was the perfect choice to enable the old roof membrane to remain in place and be installed over the top. Due to it's liquid-applied nature, the SikaRoof<sup>®</sup> system made difficult details and penetrations in the roof design a simple process during installation.