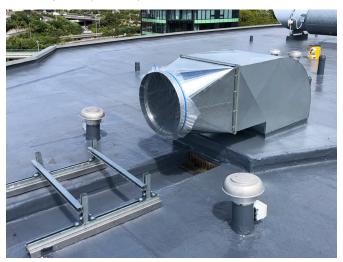

# EMPIRE APARTMENTS, AUCKLAND CBD, NEW ZEALAND

Adjacent Empire building's turn for to get a system coating of SikaRoof MTC (now i-Cure).

Finished system of SikaRoof MTC (now i-Cure)

Penetration detailing - no problems for SikaRoof MTC (now i-Cure)

#### CHALLENGES

- The new roofing solution had to be compatible in order to be successfully applied over the existing torch-on roof
- The solution had to easily detail around penetration pipes and hard to waterproof areas
- The solution also had to withstand unpredictable weather conditions and not delay installation

#### SIKA SOLUTION

A SikaRoof<sup>®</sup> MTC (now SikaRoof<sup>®</sup> i-Cure) system was the perfect choice to enable the old roof membrane to remain in place and be installed over the top. Due to it's liquid-applied nature, the SikaRoof<sup>®</sup> system made difficult details and penetrations in the roof design a simple process during installation.