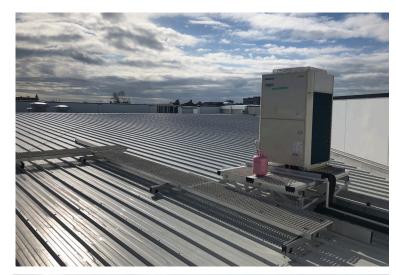

### **CHALLENGES**

The basement to roof specification was future focused and included a 100 year flood proof bund in the power plant room. The combination of precast concrete panels, aluminum framing and glass in the design meant compatibility across multiple substrates was essential.

### **PRODUCTS USED**

Sikalastic®-152 Sarnafil® Roofing Sikagard®-62 SikaHyflex®-250 Facade Sikaflex® AT Facade Sikaflex®-11 FC Sikafloor® CureHard-24 SikaRoof® MTC