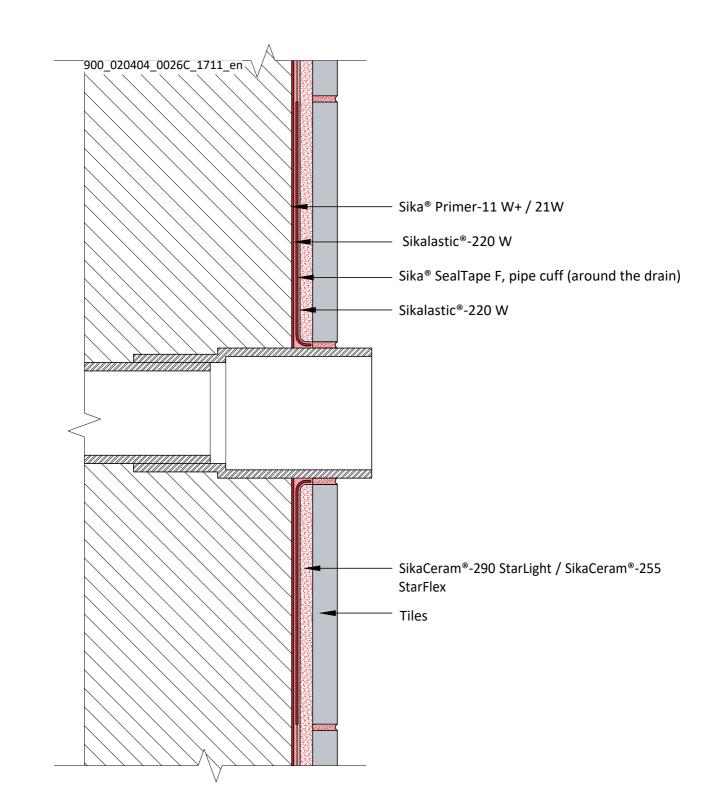

## WALL PIPE CUFF Installation regarding ETAG022

Sika (NZ) Ltd 85-91 Patiki Road, Avondale, Auckland, New Zealand www.sika.co.nz 900\_020404\_0026C\_1711\_en June 2021

**Sika**®

DRAWING MUST ALWAYS BE REVIEWED BY A DESIGN SPECIALIST AND IF NECESSARY MODIFIED TO ENSURE SUITABILITY FOR THE SPECIFIC APPLICATION The information contained herein and any other advice are given in good faith based on Sika's current knowledge and experience of the products when properly stored, handled and applied under normal conditions in accordance with Sika's recommendations. The information on yapplies to the application(s) and product(s) expressly referred to herein and is based on laboratory tests which do not replace practical tests. In case of changes in the parameters of the application, such as cha