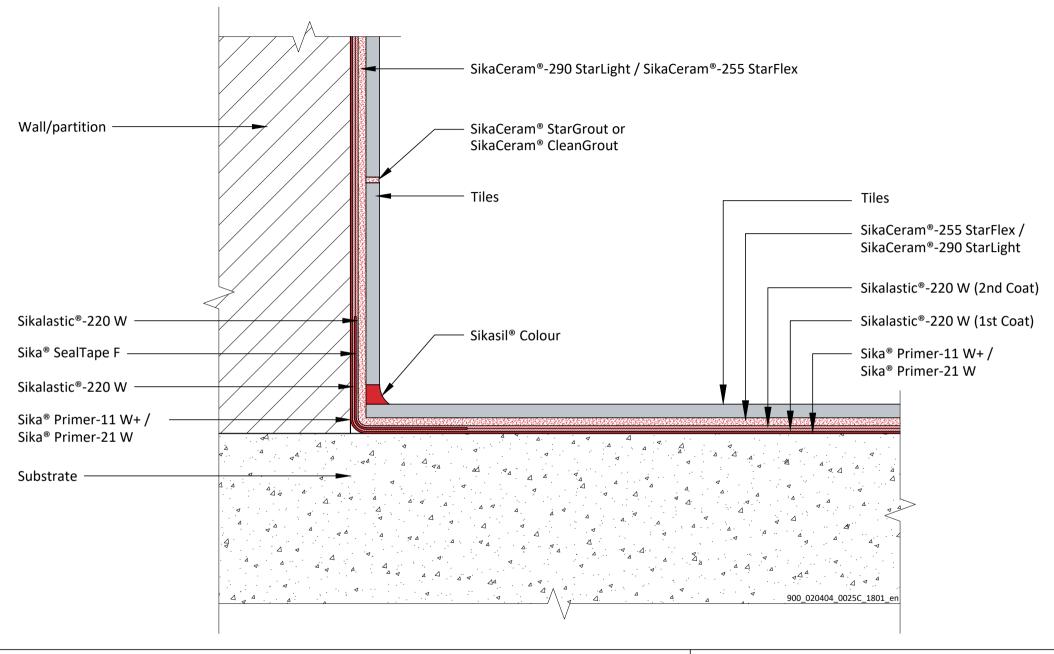

**DETAIL FOR BUILDING FINISHING, TILE SETTING** Waterproofing and tiling according ETAG022 900\_020404\_0025C\_1801\_en June 2021 Sika (NZ) Ltd

85-91 Patiki Road

Avondale, Auckland,

New Zealand

www.sika.co.nz