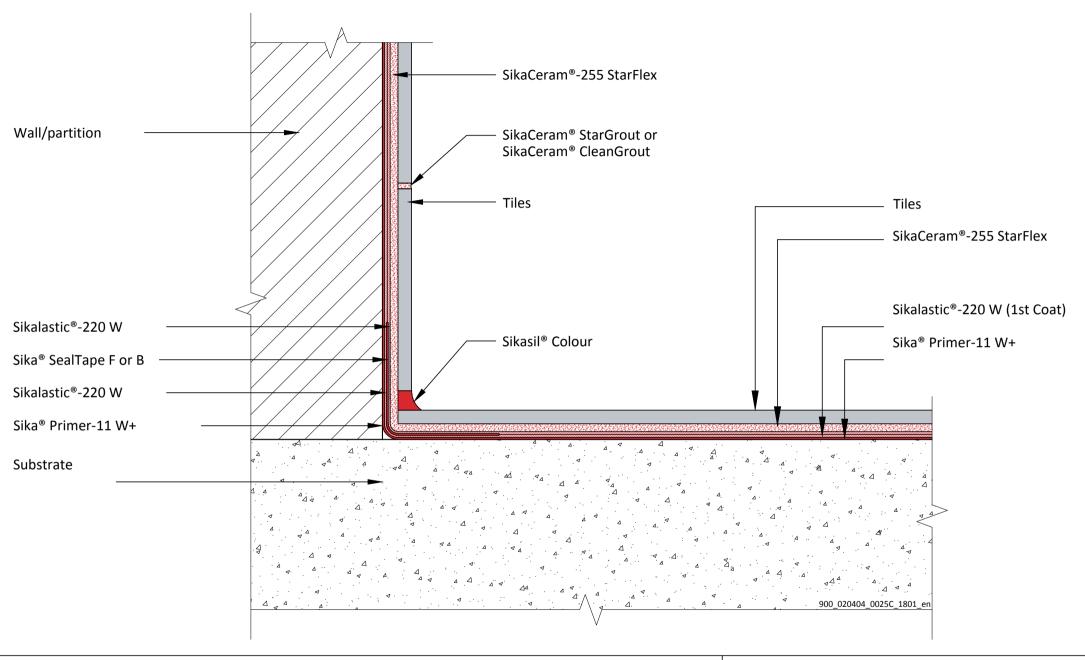

## **DETAIL FOR BUILDING FINISHING, TILE SETTING**Waterproofing and tiling according ETAG022

900\_020404\_0025C\_1801\_en September 2023 Sika (NZ) Ltd 85-91 Patiki Road Avondale, Auckland,

New Zealand

www.sika.co.nz