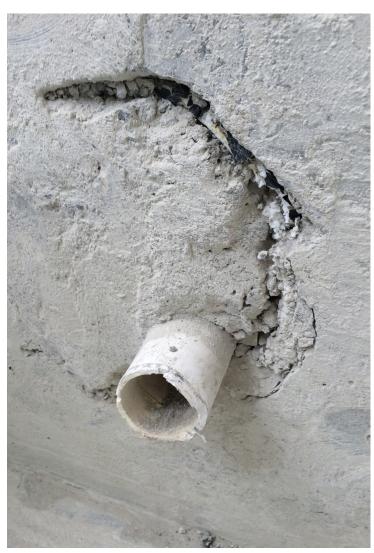

## PROJECT REQUIREMENT

- Seventeen years after its completion, the pool on the 8th floor of the Metropolis was not in good shape. The substrate was crumbling, steel rusting and tiles surrounding the pool were lifting too.
- Holes had even been drilled through the original membrane so light fittings could be attached and the pool was leaking. Calcium carbonate had leached down on to a resident's Ferrari parked two floors below. Time for action!
- Sika New Zealand was contacted by Peddle Thorp Architects to help with the both product recommendations as well as the essential repair processes.
- The pool, spa, sauna and Jacuzzi were all repaired and retiled. So too were all the tiles surrounding these areas. Even the inside of the 30 cubic litres ballast tank had to be repaired then retiled.

### **CHALLENGES**

- Minimal disruption to the Metropolis's many permanent residents was essential. Dust, noise, water, fumes and foot traffic all had to be kept to an absolute minimum.
- Before any repair work could commence, over 36,000 litres of water from the pool and adjoining ballast tank had to be drained and the pool and apron areas heat dried.
- No product could be carried through the lobby or other guest areas. Every single bag of Waterproofing and Adhesive - 5 pallets of waterproofing, 10 pallets of Sika Screed Binder and 7 pallets of SikaCeram-255 LD in total - had to be carried to the pool area one at a time via external scaffolding.