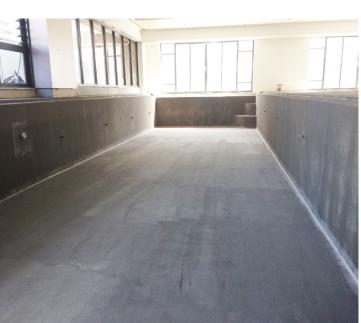

## PROJECT REQUIREMENT

- Seventeen years after its completion, the pool on the 8th floor of the Metropolis was not in good shape. The substrate was crumbling, steel rusting and tiles surrounding the pool were lifting too.
- Holes had even been drilled through the original membrane so light fittings could be attached and the pool was leaking. Calcium carbonate had leached down on to a resident's Ferrari parked two floors below. Time for action!
- Sika New Zealand was contacted by Peddle Thorp Architects to help with the both product recommendations as well as the essential repair processes.
- The pool, spa, sauna and Jacuzzi were all repaired and retiled. So too were all the tiles surrounding these areas. Even the inside of the 30 cubic litres ballast tank had to be repaired then retiled.

### **PROJECT SIZE**

1500M<sup>2</sup>