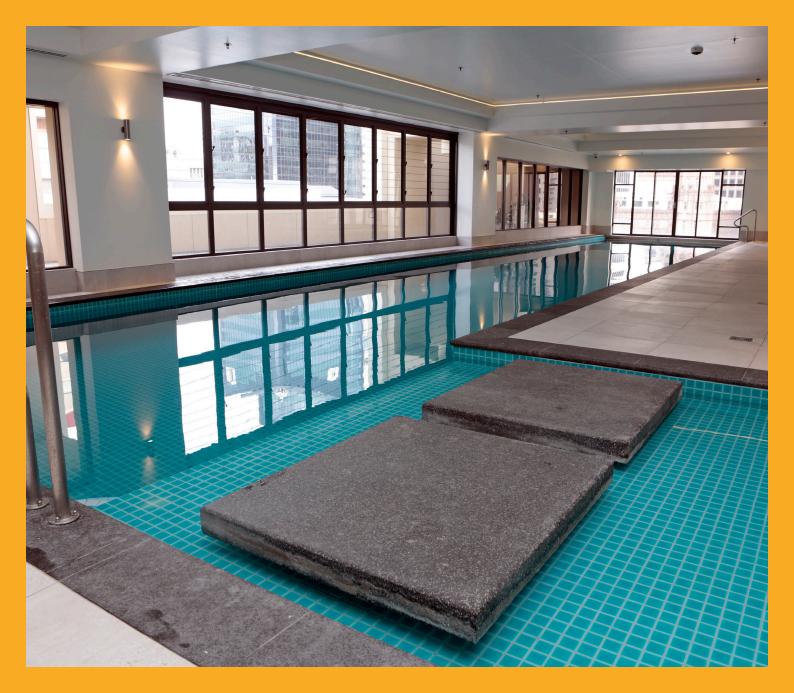

## **PROJECT DESCRIPTION**

The 40 story Metropolis was built in December 1999. This 5 star property occupies a prime site in the heart of Auckland's Central Business District. Once the country's tallest building, it remains the tallest apartment building in New Zealand. One of its many luxury amenities is a 22 metre heated swimming pool on the 8th floor.

## PROJECT REQUIREMENT

- Seventeen years after its completion, the pool on the 8th floor of the Metropolis was not in good shape. The substrate was crumbling, steel rusting and tiles surrounding the pool were lifting too.
- Holes had even been drilled through the original membrane so light fittings could be attached and the pool was leaking. Calcium carbonate had leached down on to a resident's Ferrari parked two floors below. Time for action!
- Sika New Zealand was contacted by Peddle Thorp Architects to help with the both product recommendations as well as the essential repair processes.
- The pool, spa, sauna and Jacuzzi were all repaired and retiled. So too were all the tiles surrounding these areas. Even the inside of the 30 cubic litres ballast tank had to be repaired then retiled.