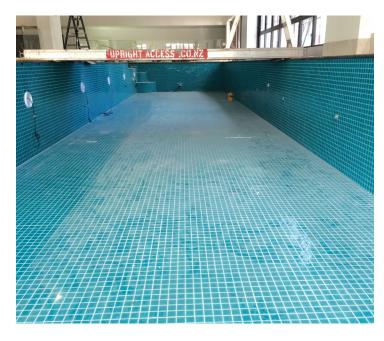

## **PROJECT DESCRIPTION**

The 40 story Metropolis was built in December 1999. This 5 star property occupies a prime site in the heart of Auckland's Central Business District. Once the country's tallest building, it remains the tallest apartment building in New Zealand. One of its many luxury amenities is a 22 metre heated swimming pool on the 8th floor.

## PROJECT REQUIREMENT

- Seventeen years after its completion, the pool on the 8th floor of the Metropolis was not in good shape. The substrate was crumbling, steel rusting and tiles surrounding the pool were lifting too.
- Holes had even been drilled through the original membrane so light fittings could be attached and the pool was leaking. Calcium carbonate had leached down on to a resident's Ferrari parked two floors below. Time for action!
- Sika New Zealand was contacted by Peddle Thorp Architects to help with the both product recommendations as well as the essential repair processes.
- The pool, spa, sauna and Jacuzzi were all repaired and retiled. So too were all the tiles surrounding these areas. Even the inside of the 30 cubic litres ballast tank had to be repaired then retiled.

### **CHALLENGES**

- Minimal disruption to the Metropolis's many permanent residents was essential. Dust, noise, water, fumes and foot traffic all had to be kept to an absolute minimum.
- Before any repair work could commence, over 36,000 litres of water from the pool and adjoining ballast tank had to be drained and the pool and apron areas heat dried.
- No product could be carried through the lobby or other guest areas. Every single bag of Waterproofing and Adhesive - 5 pallets of waterproofing, 10 pallets of Sika Screed Binder and 7 pallets of SikaCeram-255 LD in total - had to be carried to the pool area one at a time via external scaffolding.