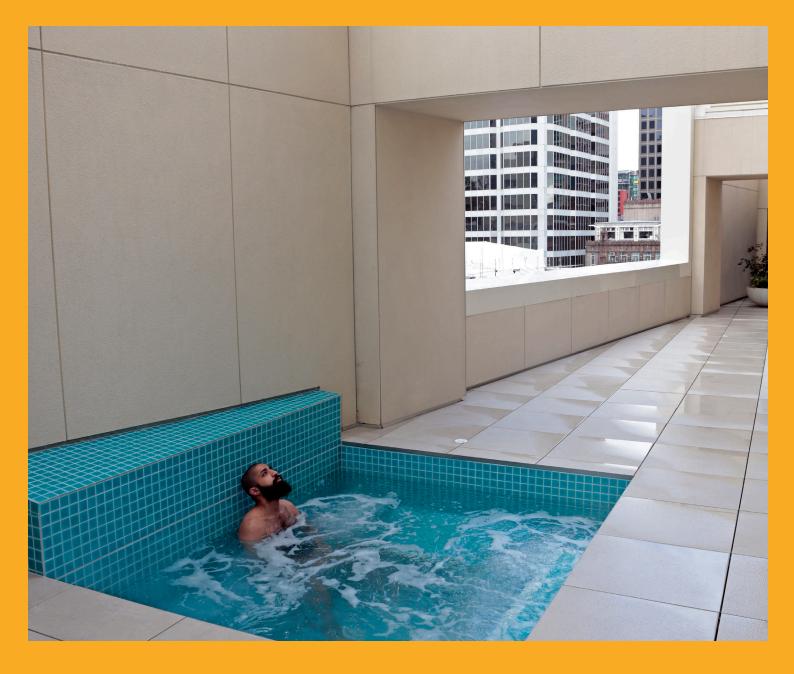

## **PROJECT DESCRIPTION**

The 40 story Metropolis was built in December 1999. This 5 star property occupies a prime site in the heart of Auckland's Central Business District. Once the country's tallest building, it remains the tallest apartment building in New Zealand. One of its many luxury amenities is a 22 metre heated swimming pool on the 8th floor.

## PROJECT REQUIREMENT

- Seventeen years after its completion, the pool on the 8th floor of the Metropolis was not in good shape. The substrate was crumbling, steel rusting and tiles surrounding the pool were lifting too.
- Holes had even been drilled through the original membrane so light fittings could be attached and the pool was leaking. Calcium carbonate had leached down on to a resident's Ferrari parked two floors below. Time for action!
- Sika New Zealand was contacted by Peddle Thorp Architects to help with the both product recommendations as well as the essential repair processes.
- The pool, spa, sauna and Jacuzzi were all repaired and retiled. So too were all the tiles surrounding these areas. Even the inside of the 30 cubic litres ballast tank had to be repaired then retiled.