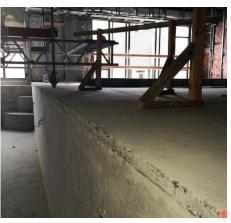

## PROJECT REQUIREMENT

- Seventeen years after its completion, the pool on the 8th floor of the Metropolis was not in good shape. The substrate was crumbling, steel rusting and tiles surrounding the pool were lifting too.
- Holes had even been drilled through the original membrane so light fittings could be attached and the pool was leaking. Calcium carbonate had leached down on to a resident's Ferrari parked two floors below. Time for action!
- Sika New Zealand was contacted by Peddle Thorp Architects to help with the both product recommendations as well as the essential repair processes.
- The pool, spa, sauna and Jacuzzi were all repaired and retiled. So too were all the tiles surrounding these areas. Even the inside of the 30 cubic litres ballast tank had to be repaired then retiled.

### **CHALLENGES**

- Minimal disruption to the Metropolis's many permanent residents was essential. Dust, noise, water, fumes and foot traffic all had to be kept to an absolute minimum.
- Before any repair work could commence, over 36,000 litres of water from the pool and adjoining ballast tank had to be drained and the pool and apron areas heat dried.
- No product could be carried through the lobby or other guest areas. Every single bag of Waterproofing and Adhesive - 5 pallets of waterproofing, 10 pallets of Sika Screed Binder and 7 pallets of SikaCeram-255 LD in total - had to be carried to the pool area one at a time via external scaffolding.