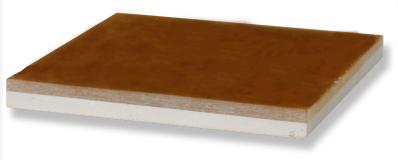

# **System Structure:**

| 1 <sup>st</sup> Layer: | SikaCor VEL Resin Primer  |
|------------------------|---------------------------|
| 2 <sup>nd</sup> Layer: | SikaCor VEL Laminate      |
| 3 <sup>rd</sup> Layer: | SikaCor VEL Resin Topcoat |
| Colour:                | Clear                     |