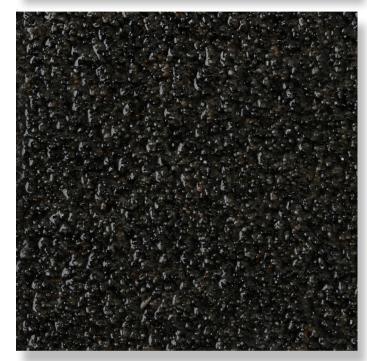

## System Structure:

1st Layer: Sikafloor-156/-91 Slurry Coat

+ Broadcast Sika Aggregate-501

+16 grit silicon carbide (50:50) blend

2<sup>nd</sup> Layer: Sikafloor-156/-91 Topcoat

Colour: Black