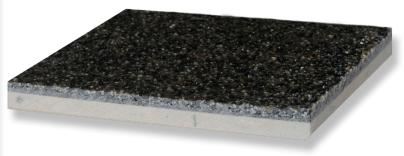

## System Structure:

1st Layer: Sikafloor-156/-91 Slurry Coat

+ Broadcast Sika Aggregate-501

+16 grit silicon carbide (50:50) blend

2<sup>nd</sup> Layer: Sikafloor-156/-91 Topcoat

Colour: Black