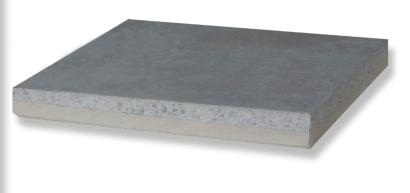

# Sika sample #35

# Sikafloor-20 PurCem, 6-10mm NS finish:

Trowel applied toppings - Very heavy duty chemical resistant finish
Sika Masterspec 6125SG - General coloured floor finishes refer selections 4.25

## **System Structure:**

1st Layer: Sikafloor-20 PurCem

+Sika-501 Aggregate Broadcast

+ Black Roll

Colour: RAL 7042 Traffic Grey