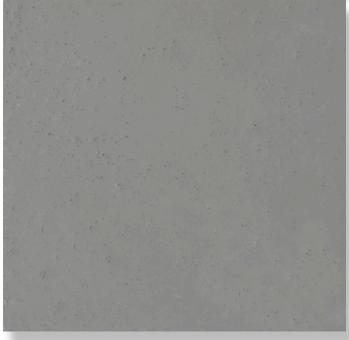

# Sika sample #35

# Sikafloor-20 PurCem, 6-10mm NS finish:

Trowel applied toppings - Very heavy duty chemical resistant finish
Sika Masterspec 6125SG - General coloured floor finishes refer selections 4.25

## **System Structure:**

1st Layer: Sikafloor-20 PurCem

+Sika-501 Aggregate Broadcast

+ Black Roll

Colour: RAL 7042 Traffic Grey