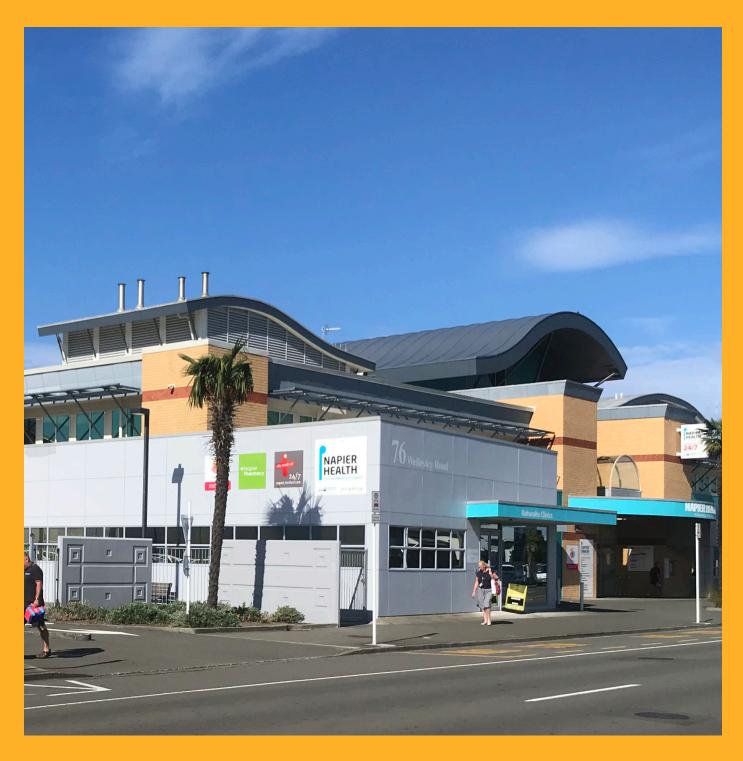

## NAPIER HEALTH CENTRE, 76 WELLESLEY ROAD, NAPIER

#### **PROJECT DESCRIPTION**

Built in the 1990s, this project was intended to be a medical hub for Napier City residents. Several design aspects were incorporated to give it a modern look and feel. The curved plywood roof was a key component of the design but water ingress had been a long term problem.