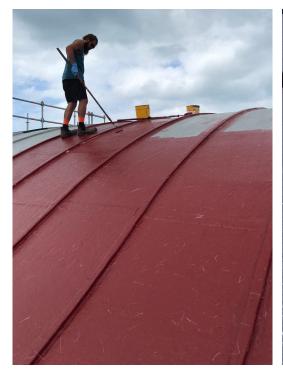

### PROJECT REQUIREMENT

A SikaRoof MTC solution was agreed upon after applications on other parts of the building had proved successful. Key advantages included SikaRoof MTC's fast cure, unique ability to conform to the unusual shape, ease of application and its proven durability.

#### **CHALLENGES**

Very deep roof gutters, steep curves, decorative battens over the sheet joints, and a 24 hour working medical facility below.

#### SIKA SOLUTION

SikaRoof MTC-22