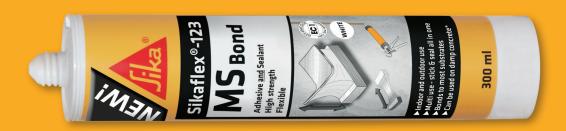

## New Sikaflex®-123 MS Bond

- Adhesive and Sealant in one

New Sikaflex®-123 MS Bond is a high strength, flexible, multi-purpose adhesive and joint sealant. It **sticks** and **seals** in one.

## **ADVANTAGES**

- It sticks and seals in one
- · High strength
- Bonds to a wide variety of substrates without surface pre-treatment
- · For indoor or outdoor applications
- · Multi-purpose
- Good mechanical resistance
- Very good resistance to water and weathering
- Low VOC
- Ideal for use on most building substrates
  - ☑ Concrete (including damp concrete)
  - Masonry
  - Most stones
  - Ceramic
  - Wood
  - Metal
  - **☑** Glass
  - ✓ Plastics such as PVC, PA, PET and EPS/XPS
  - Building wraps
  - Bitumen

595755 Sikaflex-123 MS Bond 300ml Grey 595939 Sikaflex-123 MS Bond 300ml White 595940 Sikaflex-123 MS Bond 300ml Black