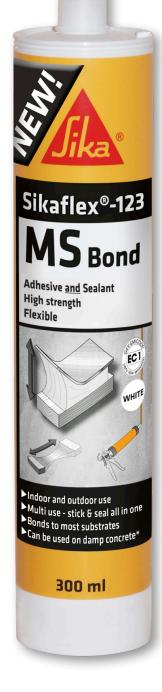

## New Sikaflex®-123 MS Bond

- Adhesive and Sealant in one

New Sikaflex®-123 MS Bond is a high strength, flexible, multi-purpose adhesive and joint sealant. It **sticks** and **seals** in one.

## **ADVANTAGES**

- It sticks and seals in one
- · High strength
- Bonds to a wide variety of substrates without surface pre-treatment
- · For indoor or outdoor applications
- · Multi-purpose
- Good mechanical resistance
- Very good resistance to water and weathering
- Low VOC
- Ideal for use on most building substrates
  - ☑ Concrete (including damp concrete)
  - Masonry
  - Most stones
  - Ceramic
  - Wood
  - Metal
  - **☑** Glass
  - ✓ Plastics such as PVC, PA, PET and EPS/XPS
  - Building wraps
  - Bitumen

595755 Sikaflex-123 MS Bond 300ml Grey 595939 Sikaflex-123 MS Bond 300ml White 595940 Sikaflex-123 MS Bond 300ml Black