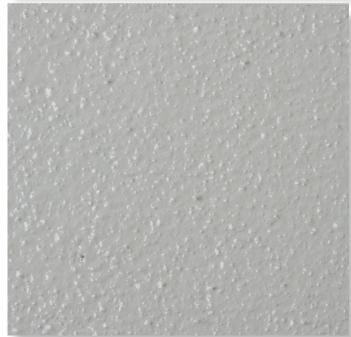

# Sikafloor-81 EpoCem, 2-3mm thick NS finish & Sikafloor-264 NS, Light broadcast:

Coloured coatings - medium to heavy duty finish
Sika Masterspec 6125SG - General coloured floor finishes refer selections 4.1 + 4.16

## **System Structure:**

1st Layer: Sikafloor-155 WN, 10% water

2<sup>nd</sup> Layer: Sikafloor-81 EpoCem

Light Broadcast - Sika Aggregate-501

3<sup>rd</sup> Layer: Sikafloor-264 T 4<sup>th</sup> Layer: Sikafloor-264 Colour: RAL 7035