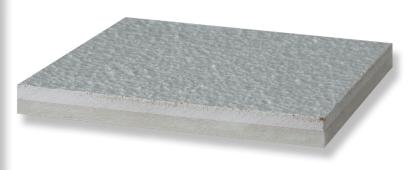

# Sikafloor-81 EpoCem, 2-3mm thick NS finish & Sikafloor-264 NS, Light broadcast:

Coloured coatings - medium to heavy duty finish
Sika Masterspec 6125SG - General coloured floor finishes refer selections 4.1 + 4.16

## **System Structure:**

1st Layer: Sikafloor-155 WN, 10% water

2<sup>nd</sup> Layer: Sikafloor-81 EpoCem

Light Broadcast - Sika Aggregate-501

3<sup>rd</sup> Layer: Sikafloor-264 T 4<sup>th</sup> Layer: Sikafloor-264 Colour: RAL 7035