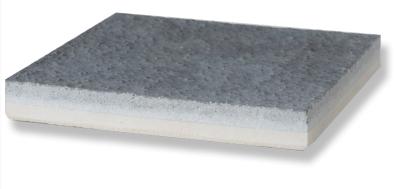

### System Structure:

1<sup>st</sup> Layer: Sikafloor-21 PurCem

Broadcast - Sika Aggregate-501

2<sup>nd</sup> Layer: Sikafloor-31 PurCem