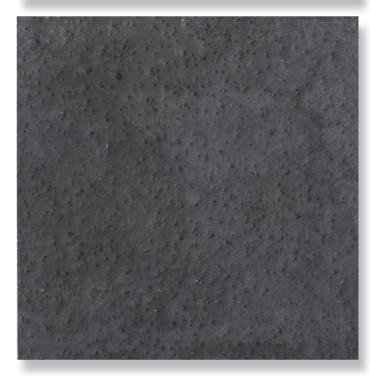

## Sikafloor-21/-22 PurCem NS, 5-6mm:

Textured, slip resistant finish or heavy to very heavy duty use Sika Masterspec 6125SG - General coloured floor finishes refer selections 4.24

#### **Benefits:**

- Textured slip resistant finish
- High chemical & mechanical resistance
- High wet heat resistance
- Easy application
- Economical
- Liquid proof
- Solvent-free low VOC
- Matte finish
- Application to damp concrete