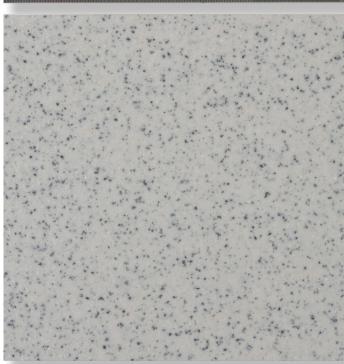

#### **System Structure:**

1<sup>st</sup> Layer: Sikafloor-156 Primer

2<sup>nd</sup> Layer: Sikafloor-263

+ Sika decor granules

3<sup>rd</sup> Layer: Sikafloor-315 Clear

Colour: RAL 7035