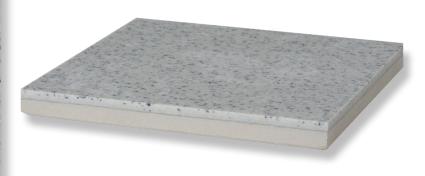

#### **System Structure:**

1<sup>st</sup> Layer: Sikafloor-156 Primer

2<sup>nd</sup> Layer: Sikafloor-263

+ Sika decor granules

3<sup>rd</sup> Layer: Sikafloor-315 Clear

Colour: RAL 7035