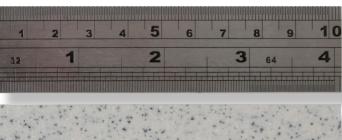

#### **System Structure:**

1<sup>st</sup> Layer: Sikafloor-156 Primer

2<sup>nd</sup> Layer: Sikafloor-263

+ Sika decor granules

3<sup>rd</sup> Layer: Sikafloor-315 Clear

Colour: RAL 7035