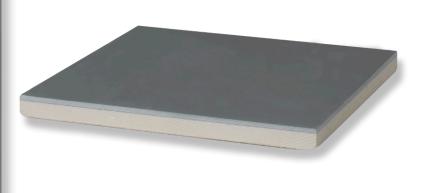

#### Sikafloor®-262 AS SL:

Sikafloor-262 AS is a two part self-smoothing epoxy based conductive flooring system

## **System Structure:**

1st Layer: Sikafloor-156
2nd Layer: Earthing Kits
3rd Layer: Sikafloor-220 W
4th Layer: Sikafloor-262 AS SL

Colour: RAL 7045