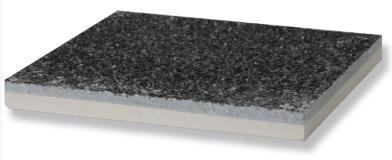

#### System Structure:

1st Layer: Sikafloor-156 Primer

2<sup>nd</sup> Layer: Sikafloor-264 SL

+Sika Black Granite Aggregate broadcast

3<sup>rd</sup> Layer: Sikafloor-169 Option: Sikafloor-169

Colour: Sika Black Granite Aggregate