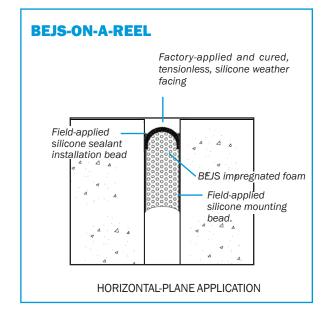

## BEJS-ON-A-REEL

Silicone-coated, precompressed, primary seal for rapid installation into small joints

**BEJS-ON-A-REEL** is a cost-effective version of EMSEAL's industry-standard BEJS (Bridge Expansion Joint System) product shipped on a reel for rapid installation into small joints -1/2 to 11/4-inches wide (12-30mm). It is supplied precompressed smaller than the joint gap.

BEJS-ON-A-REEL is designed to replace traditional liquid sealant/backer rod combinations which rely on the difficult to achieve "hour glass" shape. In addition BEJS-ON-A-REEL can be installed at temperatures other than mean temperature and will function properly fully throughout the thermal cycle. It can also be used in place of backer rod in asphaltic plug configurations to provide a secondary watertight seal.

#### **Features**

- · Pre-cured silicone primary seal
- Cost effective
- · Shipped on 12-foot reels
- Easy to stock
- Smooth convex surface
- · Rapid installation—new or retrofit
- Watertight
- Conforms to substrate irregularities
- · Easily handles changes in plane and direction
- Traffic durable
- · Easy to repair
- 100% free of wax compounds