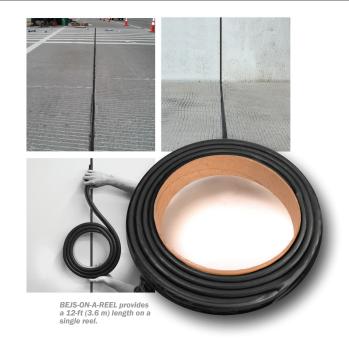

## BEJS-ON-A-REEL

Silicone-coated, precompressed, primary seal for rapid installation into small joints

**BEJS-ON-A-REEL** is a cost-effective version of EMSEAL's industry-standard BEJS (Bridge Expansion Joint System) product shipped on a reel for rapid installation into small joints -1/2 to 11/4-inches wide (12-30mm). It is supplied precompressed smaller than the joint gap.

BEJS-ON-A-REEL is designed to replace traditional liquid sealant/backer rod combinations which rely on the difficult to achieve "hour glass" shape. In addition BEJS-ON-A-REEL can be installed at temperatures other than mean temperature and will function properly fully throughout the thermal cycle. It can also be used in place of backer rod in asphaltic plug configurations to provide a secondary watertight seal.