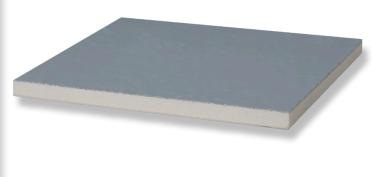

# Sikafloor-2540 W:

Coloured coating - light to medium duty finish
Sika Masterspec 6125SG - General coloured floor finishes refer selections 4.4

#### Sikafloor®-2540 W:

Sikafloor-2540 W is a two part, water dispersed, coloured epoxy resin based coating for flooring applications

### **System Structure:**

1st Layer: Sikafloor-2540 W 2nd Layer: Sikafloor-2540 W

3<sup>rd</sup> Layer: Sikafloor-2540 W

Colour: RAL 7040