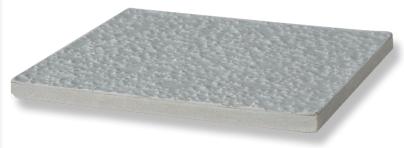

#### Sikafloor®-400 N:

 Sikafloor-400 N Elastic is a one part, highly elastic, solvent containing, UV resistant, coloured, moisture curing polyurethane resin coating

### System Structure:

1st Layer: Sikafloor-156 Primer

Broadcast - Sika Aggregate-501

2<sup>nd</sup> Layer: Sikafloor-400 N

Colour: RAL 7038