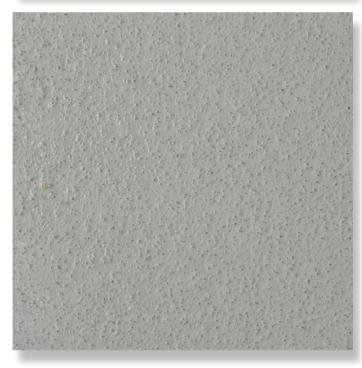

#### Sikafloor®-400 N:

 Sikafloor-400 N Elastic is a one part, highly elastic, solvent containing, UV resistant, coloured, moisture curing polyurethane resin coating

### System Structure:

1st Layer: Sikafloor-156 Primer

Broadcast - Sika Aggregate-501

2<sup>nd</sup> Layer: Sikafloor-400 N

Colour: RAL 7038