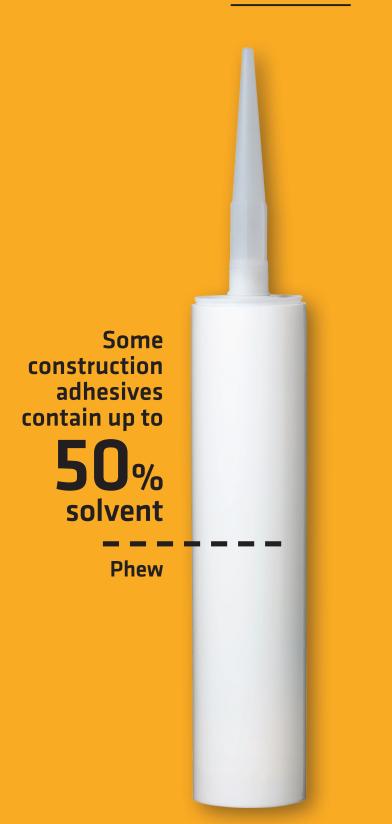

## Sika Nailbond<sup>®</sup> Fast

JUST AS FAST AND JUST AS STRONG AS A SOLVENT-BASED ADHESIVE

Some solvent-based construction adhesives can contain as much as 50% solvent in each cartridge. Buy a carton of 20 cartridges and ten of them might as well be just solvent. No wonder they say "use in a well-ventilated area".