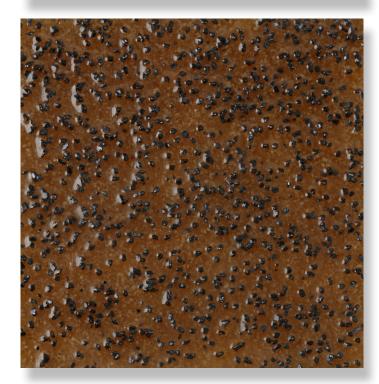

#### SikaCor VEL:

SikaCor VEL is a two part, glass fabric reinforced, vinyl ester based coating & lining system with a textured broadcast screed finish

### Typical areas of use:

- Dry & wet slip resistance
- Heavy traffic floor use
- Designed for use in a chemically stressed environment, where high chemical resistance is essential
- Tank & bund lining
- Lining retention ponds
- Binder for laminate layers
- Binder for scratch coats & resin screed
- For internal & external use
- Topcoat for Sikafloor PurCem flooring systems