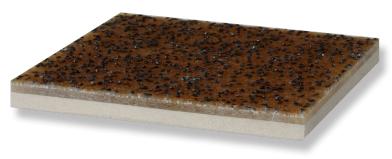

#### **System Structure:**

1st Layer: SikaCor VEL Resin Primer

2<sup>nd</sup> Layer: SikaCor VEL Laminate

+ Slip Resistant Broadcast

3<sup>rd</sup> Layer: SikaCor VEL Resin Topcoat

Colour: Clear