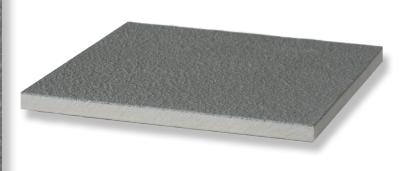

#### Sikafloor®-2540 W NS:

 Sikafloor-2540 W NS is a slip resistant two part, water dispersed, coloured epoxy resin based coating for flooring applications

#### **System Structure:**

1<sup>st</sup> Layer: Sikafloor-156 Primer

Broadcast - Sika Aggregate-508

2<sup>nd</sup> Layer: Sikafloor-2540 W 3<sup>rd</sup> Layer: Sikafloor-2540 W

Colour: RAL 7030