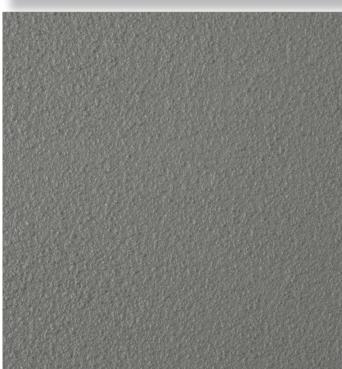

#### Sikafloor®-2540 W NS:

 Sikafloor-2540 W NS is a slip resistant two part, water dispersed, coloured epoxy resin based coating for flooring applications

#### **System Structure:**

1<sup>st</sup> Layer: Sikafloor-156 Primer

Broadcast - Sika Aggregate-508

2<sup>nd</sup> Layer: Sikafloor-2540 W 3<sup>rd</sup> Layer: Sikafloor-2540 W

Colour: RAL 7030