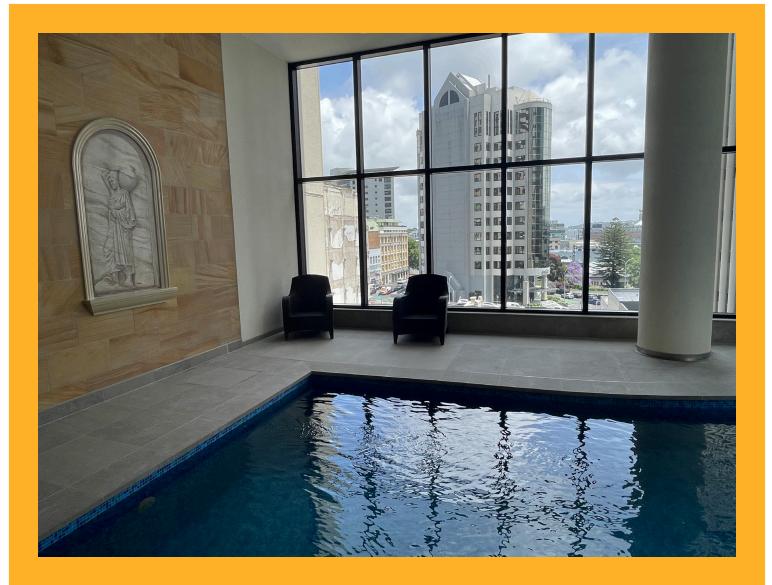

# **PROJECT DESCRIPTION**

Located on Albert Street in Auckland's CBD, The Sebel Quay West Hotel apartments have 4.5 star rated amenities including a café and restaurant onsite, an indoor swimming pool located on level 8, and is walking distance to some of Auckland's best attractions and scenery. It is the perfect choice for business and leisure accommodation.

# **PROJECT REQUIREMENT**

The swimming pool on the 8th floor of the hotel was not in good shape. Sika was asked to help with the repair process, including removing and providing a replacement solution for the existing waterproofing and tiling around the pool areas and the exterior awning on level 8.

#### **SIKA SOLUTION**

The Sikadur Combiflex SG System was used for this project due to its high performance joint and crack sealing properties for expansion (movement) joints.

A complete tiling solution was offered by Sika, from the waterproofing through to the tile adhesive and grout. Sikalastic-152, a 2-part, flexible, crack-bridging, fiber-reinforced mortar, was used to waterproof around the swimming pool area before the application of ceramic tiles.