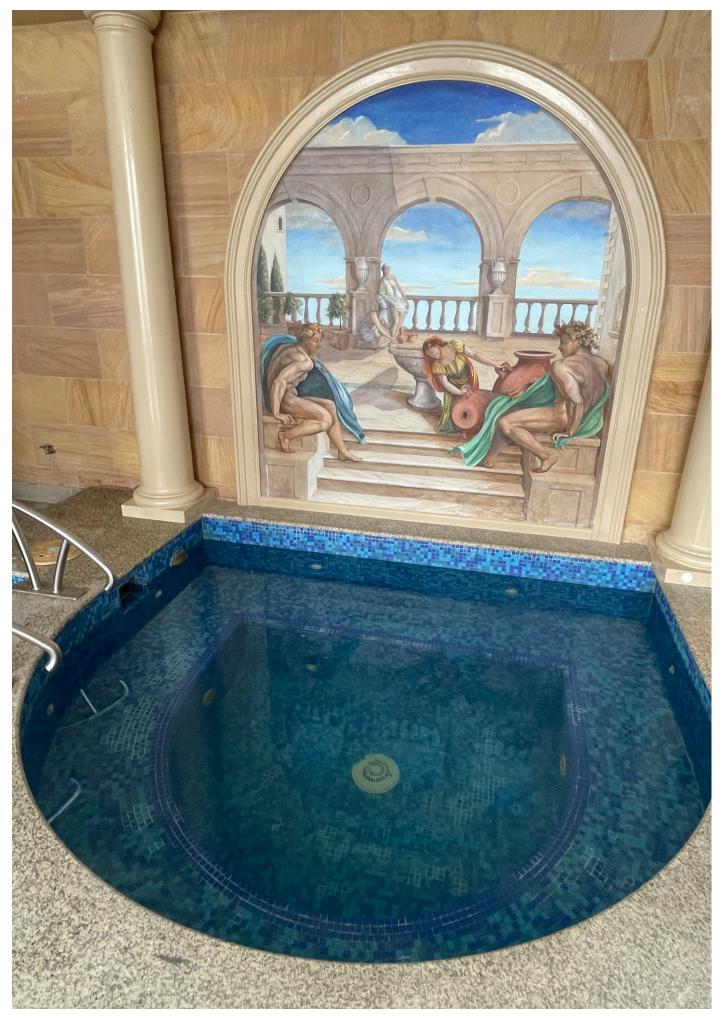

Scaffold is being installed for the installation of Sarnafil<sup>®</sup> on the exterior awning.

Sikadur $^{\circ}$  Combiflex $^{\circ}$  SG applied over expansion joints around the pool area.

Completed photo of the spa.