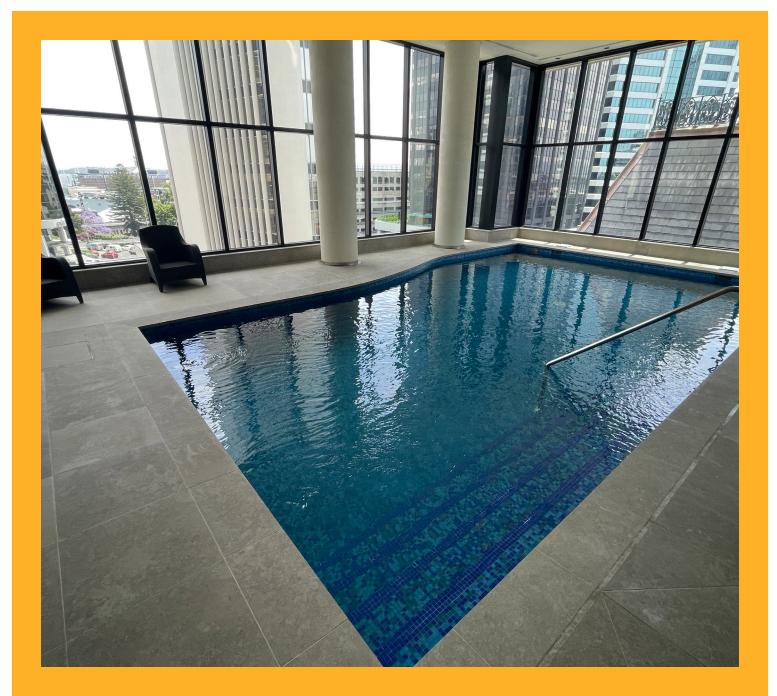

# **PROJECT DESCRIPTION**

Located on Albert Street in Auckland's CBD, The Sebel Quay West Hotel apartments have 4.5 star rated amenities including a café and restaurant onsite, an indoor swimming pool located on level 8, and is walking distance to some of Auckland's best attractions and scenery. It is the perfect choice for business and leisure accommodation.

# **PROJECT REQUIREMENT**

The swimming pool on the 8th floor of the hotel was not in good shape. Sika was asked to help with the repair process, including removing and providing a replacement solution for the existing waterproofing and tiling around the pool areas and the exterior awning on level 8.

#### PROJECT SIZE

200m<sup>2</sup>