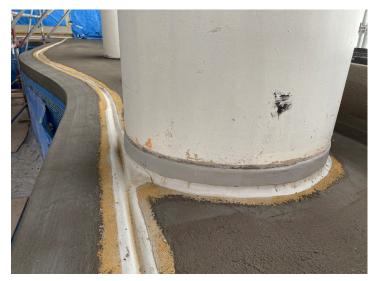

#### **SIKA SOLUTION**

The Sikadur Combiflex SG System was used for this project due to its high performance joint and crack sealing properties for expansion (movement) joints.

A complete tiling solution was offered by Sika, from the waterproofing through to the tile adhesive and grout. Sikalastic-152, a 2-part, flexible, crack-bridging, fiber-reinforced mortar, was used to waterproof around the swimming pool area before the application of ceramic tiles.

Scaffold is being installed for the installation of Sarnafil<sup>®</sup> on the exterior awning.

Sikadur $^{\circ}$  Combiflex $^{\circ}$  SG applied over expansion joints around the pool area.

Completed photo of the spa.