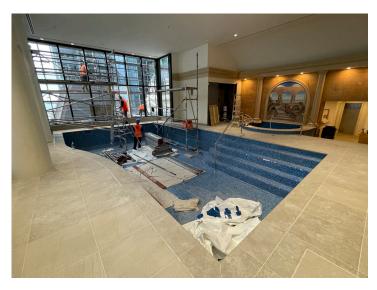

Scaffold is being installed for the installation of Sarnafil<sup>®</sup> on the exterior awning.

Sikadur $^{\circ}$  Combiflex $^{\circ}$  SG applied over expansion joints around the pool area.

Completed photo of the spa.