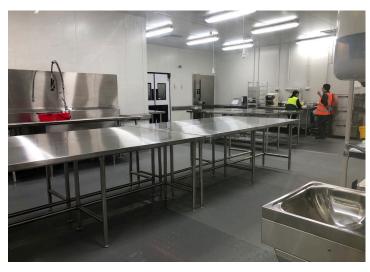

Sikafloor®-264 (Vinyl Chip Flake ' Richmond Marble') - Toilet facilites

Above & Below: Sikafloor®-21/-31 PurCem - Bakery and Kitchen Areas

Sikafloor®-264 (Vinyl Chip Flake ' Richmond Marble') - Bakery and Kitchen Areas