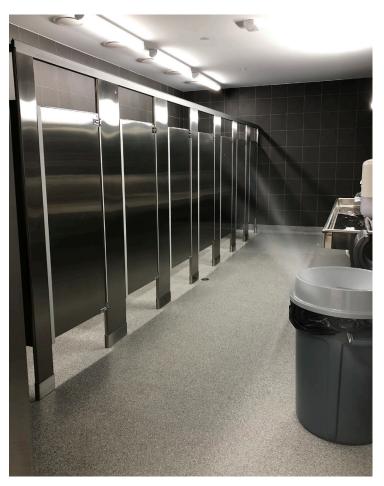

- Bakery and Kitchen areas required a non-slip, hygienic, food grade, easy to clean finish
- A decorative flake flooring system that was hygienic, easy to clean and non-slip was installed in the public toilet facilities
- Safety Yellow line markings with a non-slip finish were required for pedestrian crossing/line markings around the building

Product specifier: Woodhams Meikle Zhan Architects Main Contractor: Haydn & Rollett Specialist Contractor: European Floor Toppings Ltd

Sikafloor®-264 (Vinyl Chip Flake ' Richmond Marble') - Toilet facilites

Sikafloor®-264 (Vinyl Chip Flake ' Richmond Marble') - Toilet facilites

Above & Below: Sikafloor®-21/-31 PurCem - Bakery and Kitchen Areas

Sikafloor®-264 (Vinyl Chip Flake ' Richmond Marble') - Bakery and Kitchen Areas