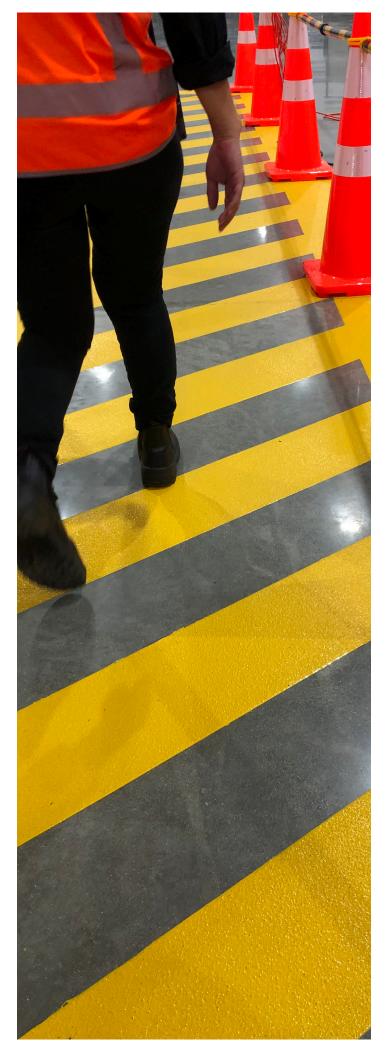

# **SIKA AT WORK** COSTCO WHOLESALE, WESTGATE, AUCKLAND

FLOORING

**BUILDING TRUST** 

Sikafloor®-264 (Broadcast with Sika Aggregate) - Yellow Pedestrian Crossing

- Bakery and Kitchen areas required a non-slip, hygienic, food grade, easy to clean finish
- A decorative flake flooring system that was hygienic, easy to clean and non-slip was installed in the public toilet facilities
- Safety Yellow line markings with a non-slip finish were required for pedestrian crossing/line markings around the building