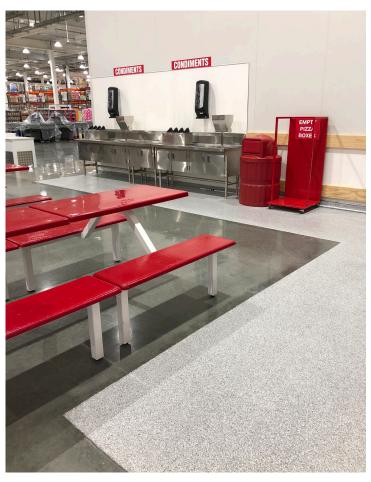

- Bakery and Kitchen areas required a non-slip, hygienic, food grade, easy to clean finish
- A decorative flake flooring system that was hygienic, easy to clean and non-slip was installed in the public toilet facilities
- Safety Yellow line markings with a non-slip finish were required for pedestrian crossing/line markings around the building