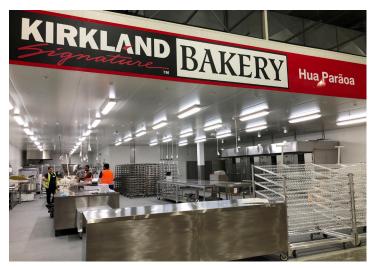

#### CHALLENGES

Sikafloor PurCem Accelerator was used to assist in fast curing for the floor area where the rotisserie chickens are baked.

PROJECT SIZE

1,300m<sup>2</sup>

## SIKA SOLUTION

Sikafloor PurCem<sup>®</sup> products were used in the food manufacturing facility due to their moisture tolerant, fast curing and non-tainting (no odour) properties. All Sika flooring systems used have Cleanroom certification.

Sikafloor®-264 (Vinyl Chip Flake ' Richmond Marble') - Toilet facilites

Above & Below: Sikafloor®-21/-31 PurCem - Bakery and Kitchen Areas

Sikafloor®-264 (Vinyl Chip Flake ' Richmond Marble') - Bakery and Kitchen Areas