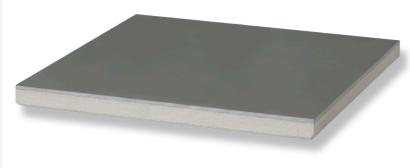

## Sikafloor-264 SL, 1mm SL Finish:

Very smooth finish for medium to heavy duty use Sika Masterspec 6125SG - General coloured floor finishes refer selections 4.10

### System Structure:

1<sup>st</sup> Layer: Sikafloor-156 Primer

Option: Sikafloor-264

2<sup>nd</sup> Layer: Sikafloor-264 SL, 1mm thickness

Colour: RAL 7030