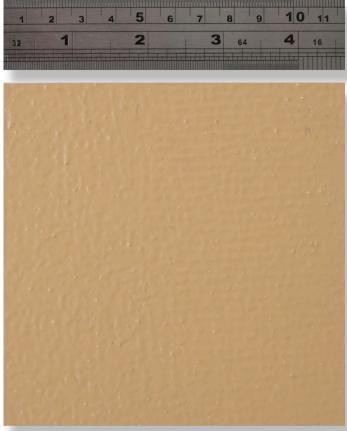

#### **System Structure:**

1st Layer: Sikafloor-31 PurCem 2nd Layer: Sikafloor-31 PurCem Colour: RAL 1001, Beige