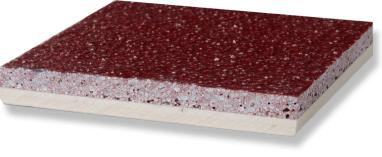

## **System Structure:**

| 1 <sup>st</sup> Layer: | Sikafloor-156/-91                     |
|------------------------|---------------------------------------|
|                        | Broadcast - Sika Aggregate-501        |
| 2 <sup>nd</sup> Layer: | Sikafloor-156/-91, Sika Aggregate-506 |
|                        | Red Oxide Pigment                     |
| 3 <sup>rd</sup> Layer: | Sikafloor-156/-91                     |
| Colour:                | Red Oxide                             |