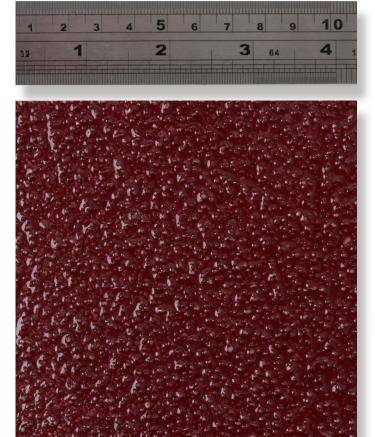

# Sikafloor-156/-91 NS, Slip resistant red oxide screed:

Textured, slip resistant finish for heavy to very heavy duty use Sika Masterspec 6125SG - General coloured floor finishes refer selections 4.28

#### **Benefits**:

- Textured Slip resistant finish
- High chemical & mechanical resistance
- Easy application
- Economical
- Liquid proof
- Solvent-free low VOC
- Gloss finish

## **System Structure:**

| 1 <sup>st</sup> Layer: | Sikafloor-156/-91                     |
|------------------------|---------------------------------------|
|                        | Broadcast - Sika Aggregate-501        |
| 2 <sup>nd</sup> Layer: | Sikafloor-156/-91, Sika Aggregate-506 |
|                        | Red Oxide Pigment                     |
| 3 <sup>rd</sup> Layer: | Sikafloor-156/-91                     |
| Colour:                | Red Oxide                             |