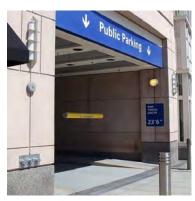

## **EMSEAL SOLUTIONS:**

SEISMIC

FIRE-RATED

**BRIDGE** 

**DECK** 

**EXTERIOR WALL** 

**BELOW GRADE** 

**IMMERSED** 

**INTERIOR** 

**CONSUMER & OE** 

ROOF

**SPLIT SLAB** 

**STADIUM**