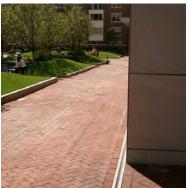

## **EMSEAL SOLUTIONS:**

SEISMIC

FIRE-RATED

**BRIDGE** 

**DECK** 

**EXTERIOR WALL** 

**BELOW GRADE** 

**IMMERSED** 

**INTERIOR** 

**CONSUMER & OE** 

ROOF

**SPLIT SLAB** 

**STADIUM**