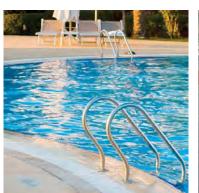

## **EMSEAL SOLUTIONS:**

SEISMIC

FIRE-RATED

**BRIDGE** 

**DECK** 

**EXTERIOR WALL** 

**BELOW GRADE** 

**IMMERSED** 

**INTERIOR** 

**CONSUMER & OE** 

ROOF

**SPLIT SLAB** 

**STADIUM**