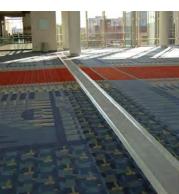

## **EMSEAL SOLUTIONS:**

SEISMIC

FIRE-RATED

**BRIDGE** 

**DECK** 

**EXTERIOR WALL** 

**BELOW GRADE** 

**IMMERSED** 

**INTERIOR** 

**CONSUMER & OE** 

ROOF

**SPLIT SLAB** 

**STADIUM**