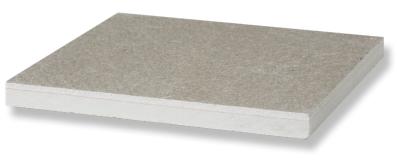

### Sikafloor®-81 EpoCem:

Sikafloor-81 EpoCem is a three part epoxy modified cementitious mortar. It is used as a moisture barrier and industrial levelling floor screed. Applied in thin layers up to 3mm per application.

# **System Structure:**

1st Laver: Sikafloor-155 WN, 10% water

2<sup>nd</sup> Layer: Sikafloor-81 EpoCem

Colour: Light Grey