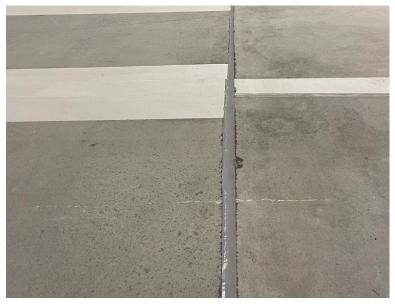

### NZ INTERNATIONAL CONVENTION CENTRE, CAR PARK

Progress shot: Sikaflex $^{\circ}$  PRO-3 Purform $^{\circ}$  being installed for its high movement capability and good durability

Completed photo: Sikaflex® PRO-3 Purform®, polyurethane sealant for floor joints in civil engineering structures

### PROJECT REQUIREMENT

A high-performance joint sealant with good flexibility and chemical resistance was required to seal 10-30 mm wide floor joints. The Product also had to be suitable for continuous daily exposure to vehicles and foot traffic.