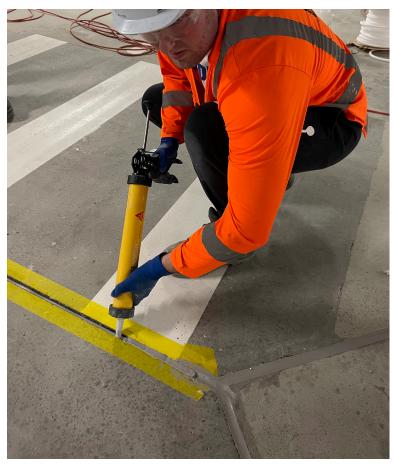

### NZ INTERNATIONAL CONVENTION CENTRE, CAR PARK

Progress shot: Sikaflex $^{\circ}$  PRO-3 Purform $^{\circ}$  being installed for its high movement capability and good durability

Completed photo: Sikaflex® PRO-3 Purform®, polyurethane sealant for floor joints in civil engineering structures

### **SIKA SOLUTION**

Sikaflex® PRO-3 Purform® is a 1-part, moisture curing, elastic polyurethane sealant. It seals many kinds of joint configurations in floors and civil engineering structures. The elasticity is maintained over a wide temperature range and high mechanical and chemical resistance provides good durability. It's flexibility and chemical resistance made it the ideal floor jointing solution.