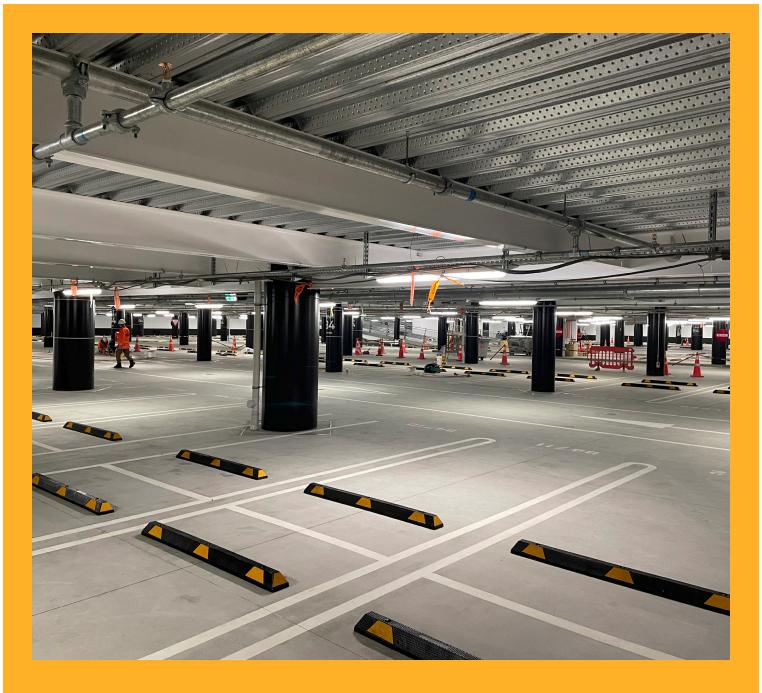

### PROJECT DESCRIPTION

The new NZ International Convention Centre located in Auckland CBD, is 6,674sqm of multipurpose spaces, suitable for giving delegates fast and effortless transitions between meeting, exhibition, pre-function, banquet, and performance spaces with four levels of underground parking available for guests and staff.

### **PROJECT SIZE**

3000 lineal meters