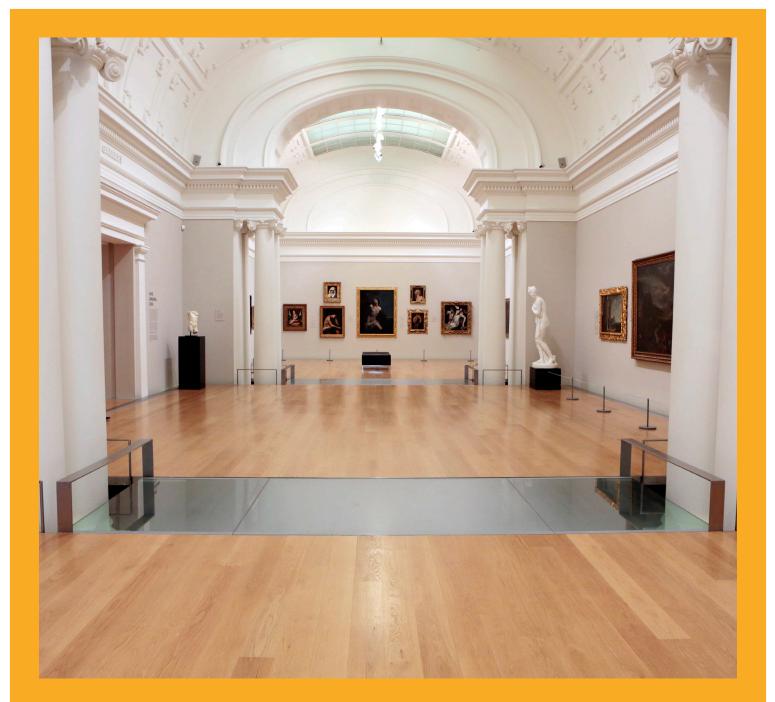

#### **PRODUCT DESCRIPTION**

As part of a \$121 million restoration and expansion project at the Auckland Art Gallery, over 2000m<sup>2</sup> of solid American white oak flooring was installed. Because of the nature of art galleries and exhibition centres, the installation of the timber flooring not only required an appropriate adhesive system, but one which would also provide excellent noise-reduction.

#### **PROJECT REQUIREMENT**

An acoustic rated timber floor bonding system to reduce transmission of foot fall noise to the ground floor level.

# CHALLENGES

- The noise levels from footsteps on the wooden flooring had to be minimal, both in the exhibition rooms and also, because it is a multi-level building, for patrons on anyfloors below as well
- As the floors are in high traffic areas, they had to be especially durable
- Where necessary, the wood needed to be installed over existing timber and concrete surfaces, or over a supporting layer of structural grade plywood
- The installed flooring also needed to fall within strict height limits to ensure display spaces were not compromised