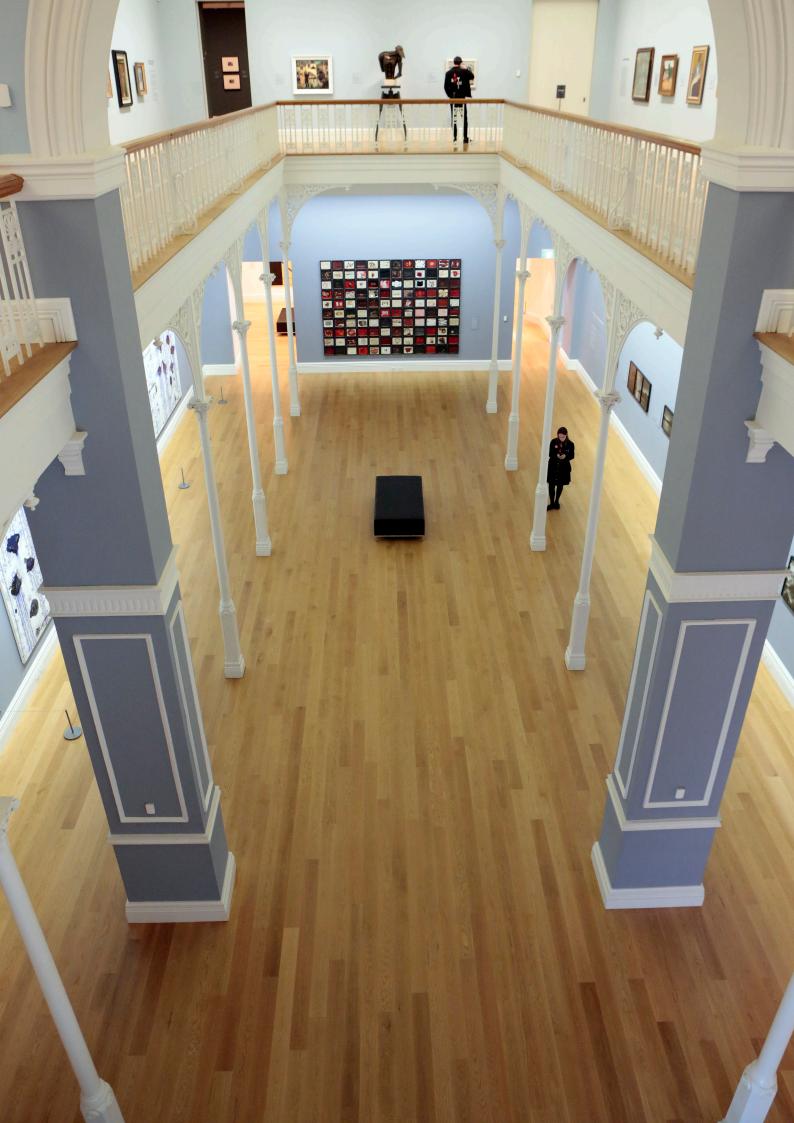

#### **PRODUCT DESCRIPTION**

As part of a \$121 million restoration and expansion project at the Auckland Art Gallery, over 2000m<sup>2</sup> of solid American white oak flooring was installed. Because of the nature of art galleries and exhibition centres, the installation of the timber flooring not only required an appropriate adhesive system, but one which would also provide excellent noise-reduction.

# CHALLENGES

- The noise levels from footsteps on the wooden flooring had to be minimal, both in the exhibition rooms and also, because it is a multi-level building, for patrons on anyfloors below as well
- As the floors are in high traffic areas, they had to be especially durable
- Where necessary, the wood needed to be installed over existing timber and concrete surfaces, or over a supporting layer of structural grade plywood
- The installed flooring also needed to fall within strict height limits to ensure display spaces were not compromised