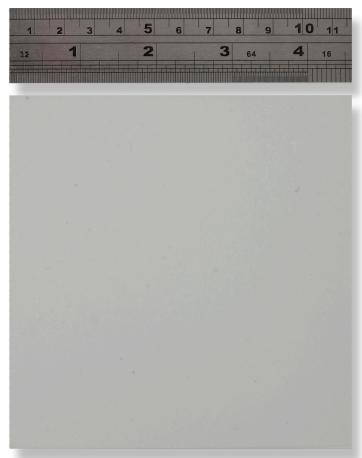

# Sika sample #18

## Sikafloor-264/-315, 1mm SL applied finish:

Textured, slip resistant finish for medium to heavy duty use Sika Masterspec 6125SG - General coloured floor finishes refer selections 4.17

#### **System Structure:**

1<sup>st</sup> Layer: Sikafloor-156

2<sup>nd</sup> Layer: Sikafloor-264 SL

3<sup>rd</sup> Layer: Sikafloor-315 Clear

Colour: RAL 7035 Clear