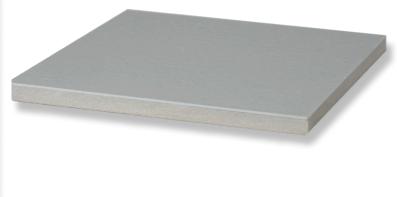

# Sika sample #18

## Sikafloor-264/-315, 1mm SL applied finish:

Textured, slip resistant finish for medium to heavy duty use Sika Masterspec 6125SG - General coloured floor finishes refer selections 4.17

#### **System Structure:**

1<sup>st</sup> Layer: Sikafloor-156

2<sup>nd</sup> Layer: Sikafloor-264 SL

3<sup>rd</sup> Layer: Sikafloor-315 Clear

Colour: RAL 7035 Clear