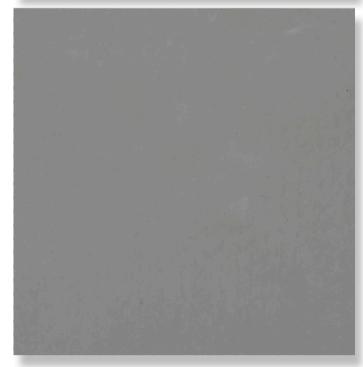

### System Structure:

1st Layer: Sikafloor-21 PurCem

1.5mm Scratch Coat

2<sup>nd</sup> Layer: Sikafloor-21 PurCem SL Colour: Traffic Grey RAL 7042