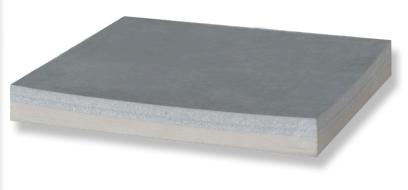

### System Structure:

1st Layer: Sikafloor-21 PurCem

1.5mm Scratch Coat

2<sup>nd</sup> Layer: Sikafloor-21 PurCem SL Colour: Traffic Grey RAL 7042