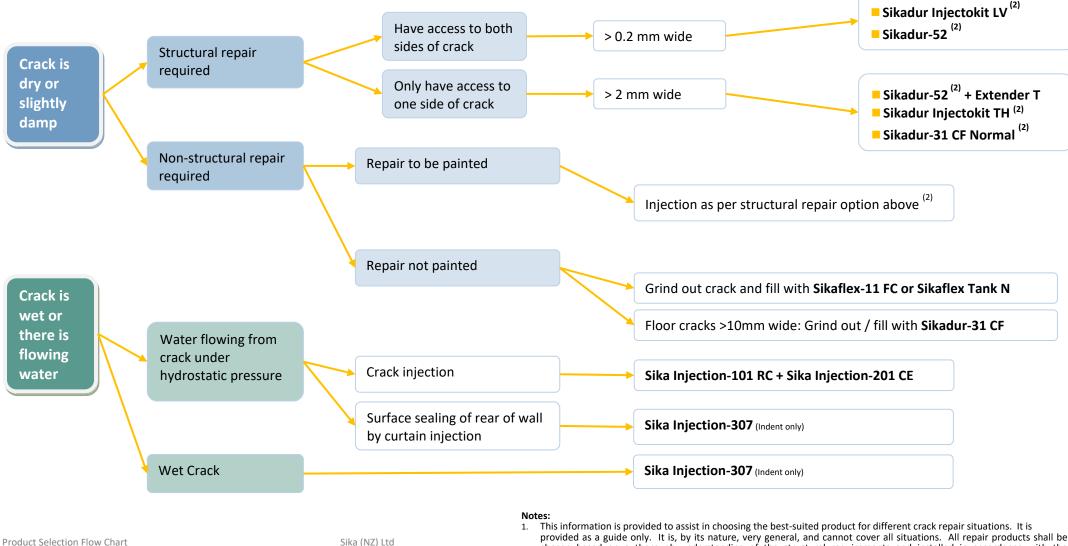

## **PRODUCT SELECTION FLOW DIAGRAM**

PO Box 19192 · Avondale ·

0800 745 269 · www.sika.co.nz

Auckland 1746 · NZ

**Repair of Cracks in Concrete Structures** 

**BUILDING TRUST** 

Product Selection Flow Chart REFURBISHMENT 25/07/2022, Version No. 0722 repl 1120 Product Selection Flow Chart - Crack Repair in Concrete – 0722 repl 1120 This information is provided to assist in choosing the best-suited product for different crack repair situations. It is provided as a guide only. It is, by its nature, very general, and cannot cover all situations. All repair products shall be chosen based on a thorough understanding of the structural requirements and installed in accordance with the information provided on the relevant Product Data Sheets. For assistance please contact your local Sika Technical Representative.

2. The repair products marked  $^{(2)}$  are rigid and should only be used in stable, non-moving cracks.