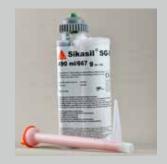

- Dual cartridge containing 490ml adhesive
- 10:1 mixing ratio
- Sika static mixer with 22 mixer elements
- Sika static mixer with thread for different shaped nozzles
- For use with high viscosity material such as Sikasil<sup>®</sup>
- Bigger outlets, optimized mixer interface and mixing geometry
- No cross contamination due to the specific interface design
- Compatible with commonly used dispenser

#### **Double extrusion volume**

in comparison to the former Sikasil<sup>®</sup> dual cartridge system.

The **special interface design** between cartridge and Sika static mixer with larger outlets and mixing geometry enables an unsurpassed cartridge mixing quality.

#### With thread - for different nozzles

Our most current General Sales Conditions shall apply. Please consult the most current local Product Data Sheet prior to use

#### SIKA SERVICES AG Tueffenwies 16 8048 Zurich Switzerland

**Contact** Phone: +41 58 436 40 40 Fax: +41 58 436 55 30 www.sika.com/facade

Sika static mixer with 22 mixer elements

Bigger outlets, optimized mixer, interface and mixing geometry