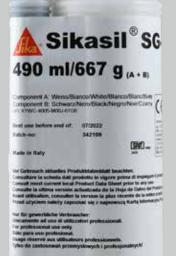

### Sikasil® Dual Cartridge 490ml

Sika introduces a new cartridge system for Sikasil<sup>®</sup>. The system is unique in the market in terms of mixing quality and dispensing performance and comes exceptionally close to a machine mix for 2-component silicones.

- Dual cartridge containing 490ml adhesive
- 10:1 mixing ratio
- Sika static mixer with 22 mixer elements
- Sika static mixer with thread for different shaped nozzles
- For use with high viscosity material such as Sikasil<sup>®</sup>
- Bigger outlets, optimized mixer interface and mixing geometry
- No cross contamination due to the specific interface design
- Compatible with commonly used dispenser